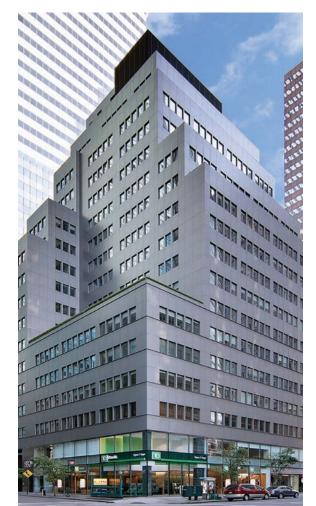

#### **SPECIFICATIONS**

**DESCRIPTION & LOCATION** 

Built by Jack Resnick & Sons in 1984, One Seaport Plaza is a 35-story trophy office tower located at 199 Water Street in Manhattan's Seaport District. It is distinguished by a unique contextual concept and design featuring two distinctive granite façade types designed to suit the different environments at the historic South Street Seaport.

**BUILDING AREA** 

1.160.067 SF

**FLOORS** 

35 Floors

Floors 3–12: 35,454 SF | Floors 14–23: 35,995 SF | Floors 24–35: 36,985 SF Under-floor duct system provides easy access to electrical, telephone, and data wiring.