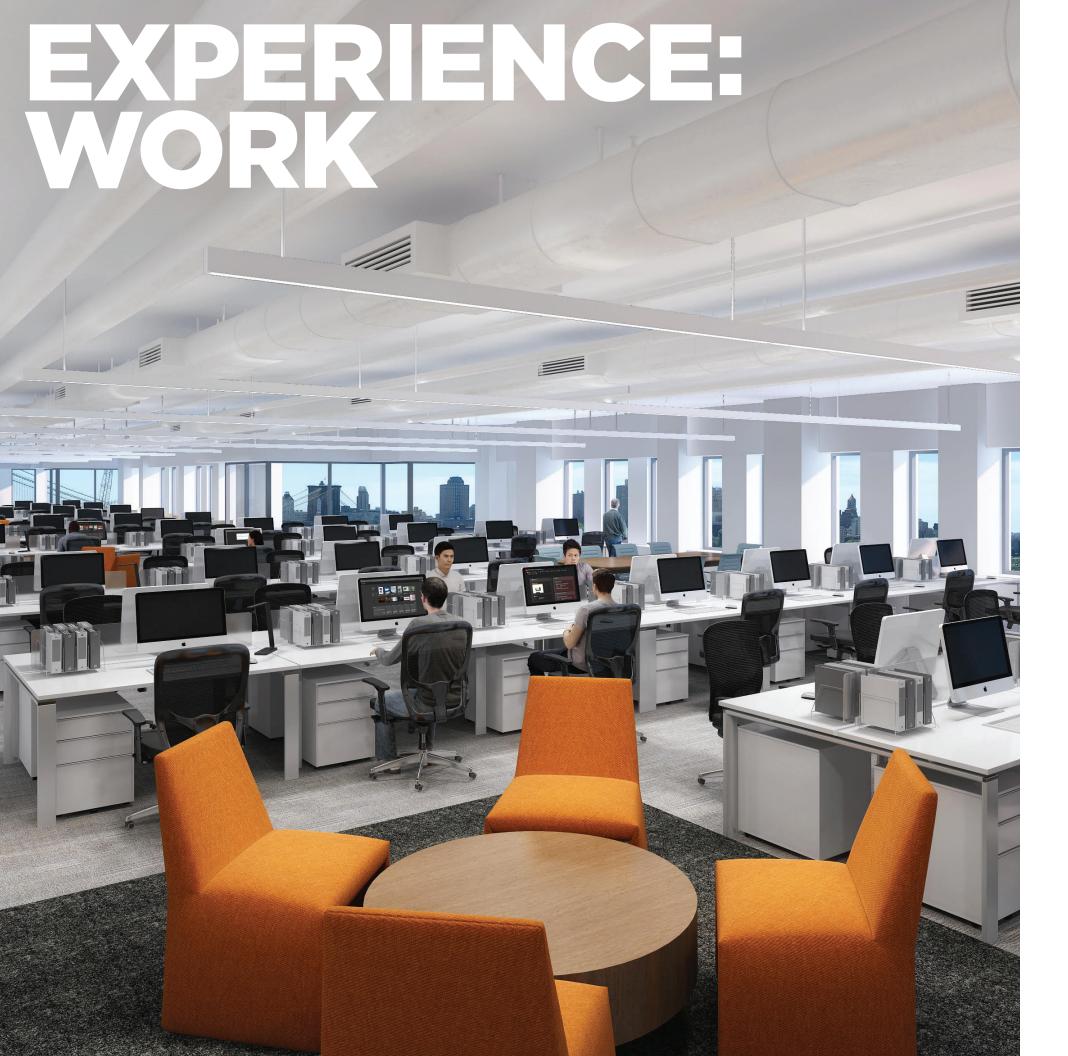

Rising 35 stories above historic cobblestone streets, One Seaport Plaza features state-of-the-art building systems as well as the lifestyle amenities most valued by today's workforce.

Spectacular panoramic views stretching from the Brooklyn Bridge and the East River to the iconic Lower Manhattan skyline

Virtually column-free floor plates of approximately 36,500 square feet

Efficient accommodation of a wide array of office space configurations

Fully renovated granite-clad atrium lobby with original paintings by renowned contemporary artist Frank Stella