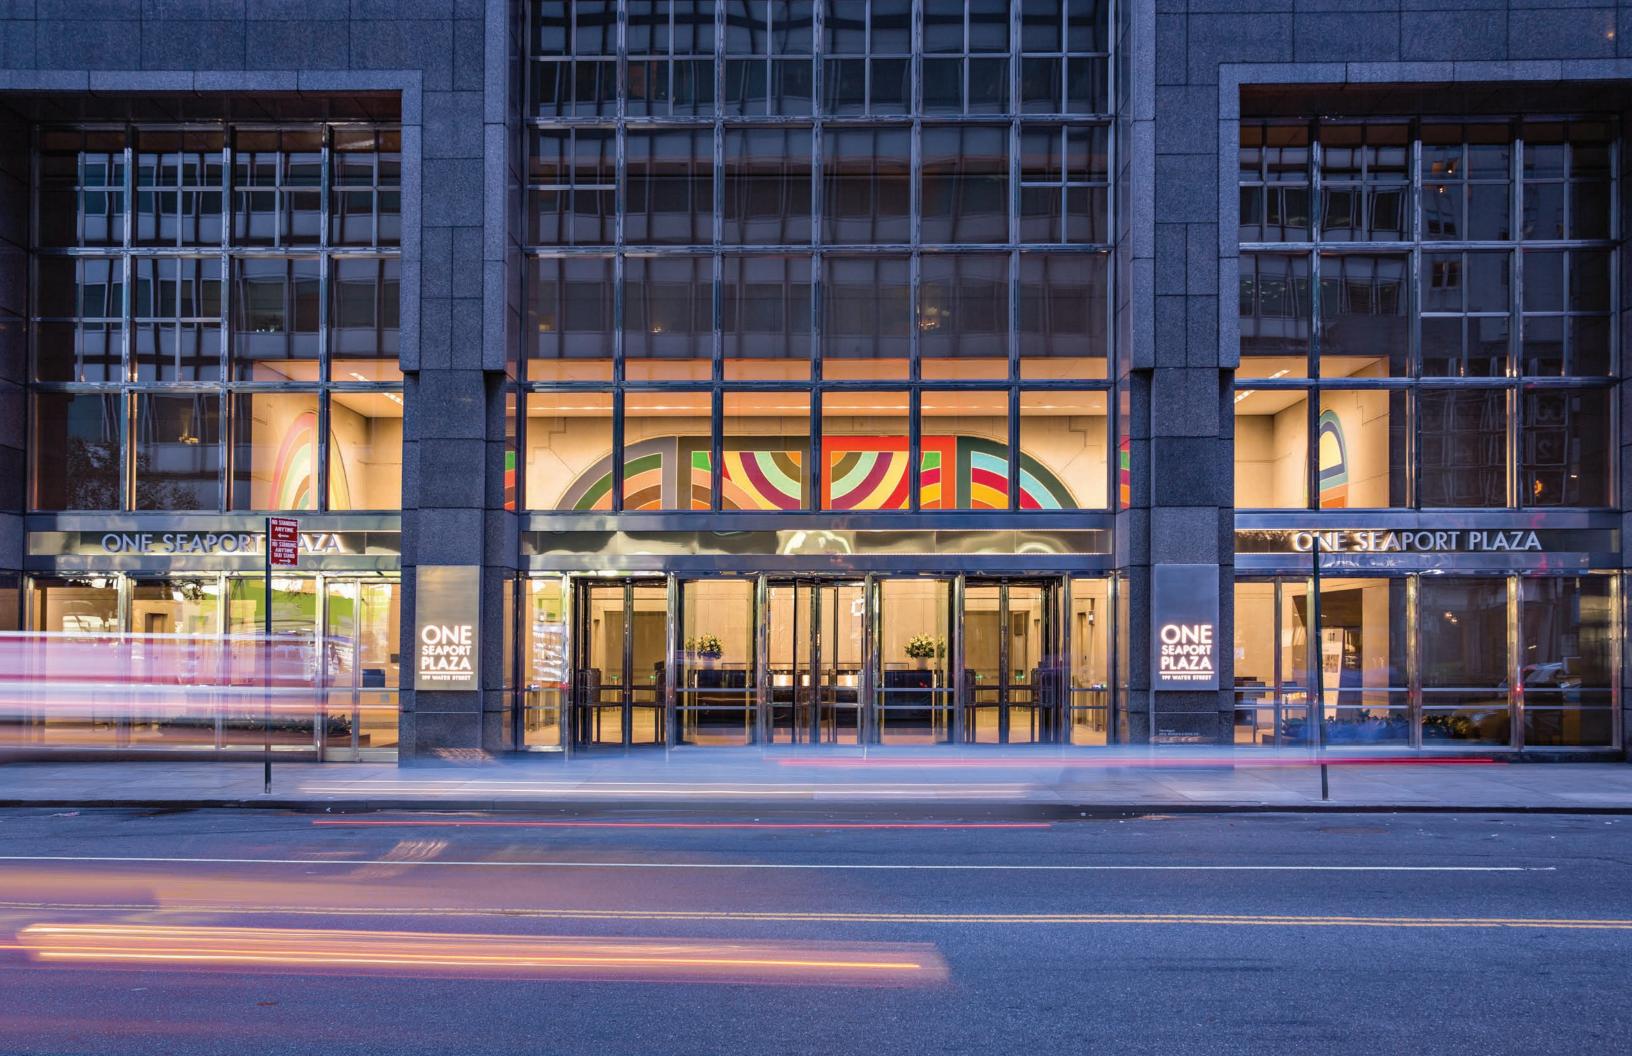

## One Contiguous Block of 72,000 RSF Partial and Full Floors of 5,000–35,000 RSF with New York Harbor views

One Seaport Plaza is in the heart of the Seaport District NYC — Manhattan's most exciting new waterfront destination neighborhood

#### **SPECIFICATIONS**

**DESCRIPTION & LOCATION** 

Built by Jack Resnick & Sons in 1984, One Seaport Plaza is a 35-story trophy office tower located at 199 Water Street in Manhattan's Seaport District. It is distinguished by a unique contextual concept and design featuring two distinctive granite façade types designed to suit the different environments at the historic South Street Seaport.