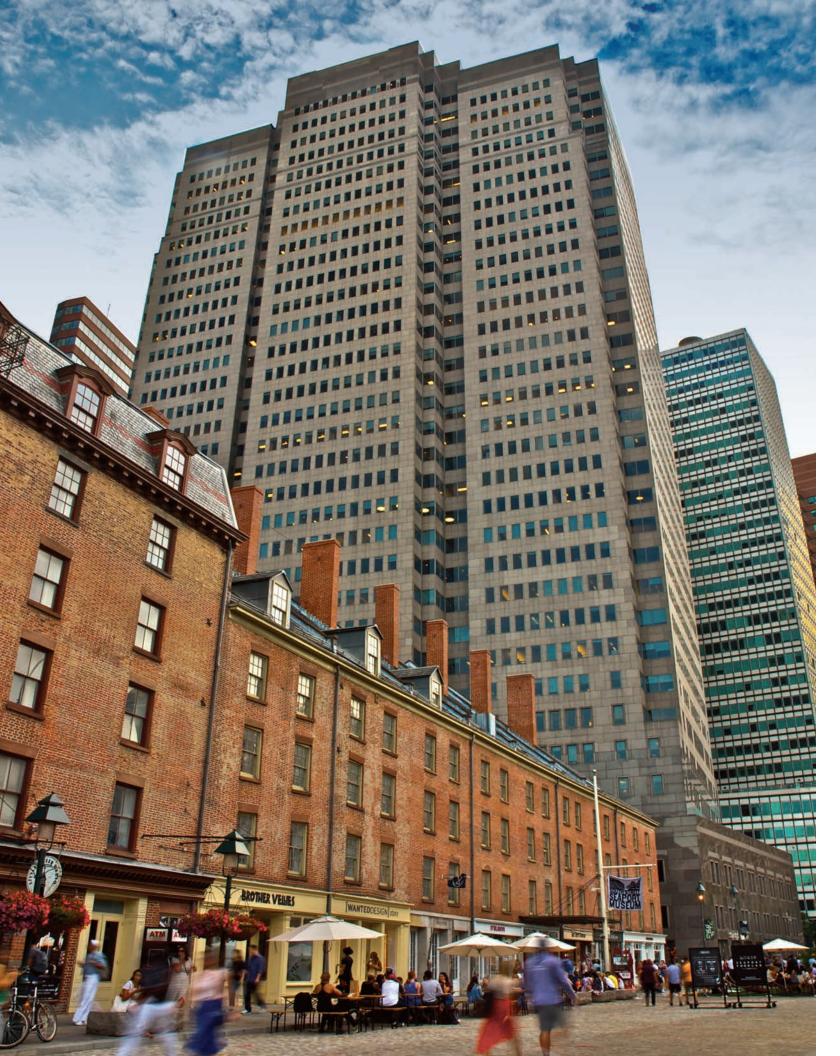

#### **SPECIFICATIONS**

**DESCRIPTION & LOCATION** 

Built by Jack Resnick & Sons in 1984, One Seaport Plaza is a 35-story trophy office tower located at 199 Water Street in Manhattan's Seaport District. It is distinguished by a unique contextual concept and design featuring two distinctive granite façade types designed to suit the different environments at the historic South Street Seaport.

LOBBY

Expansive atrium lobby with granite finishes features original artwork by Frank Stella. Recent renovation features: new glass turnstiles, lobby desk, tenant messenger center, new signage, lighting, and WiFi.