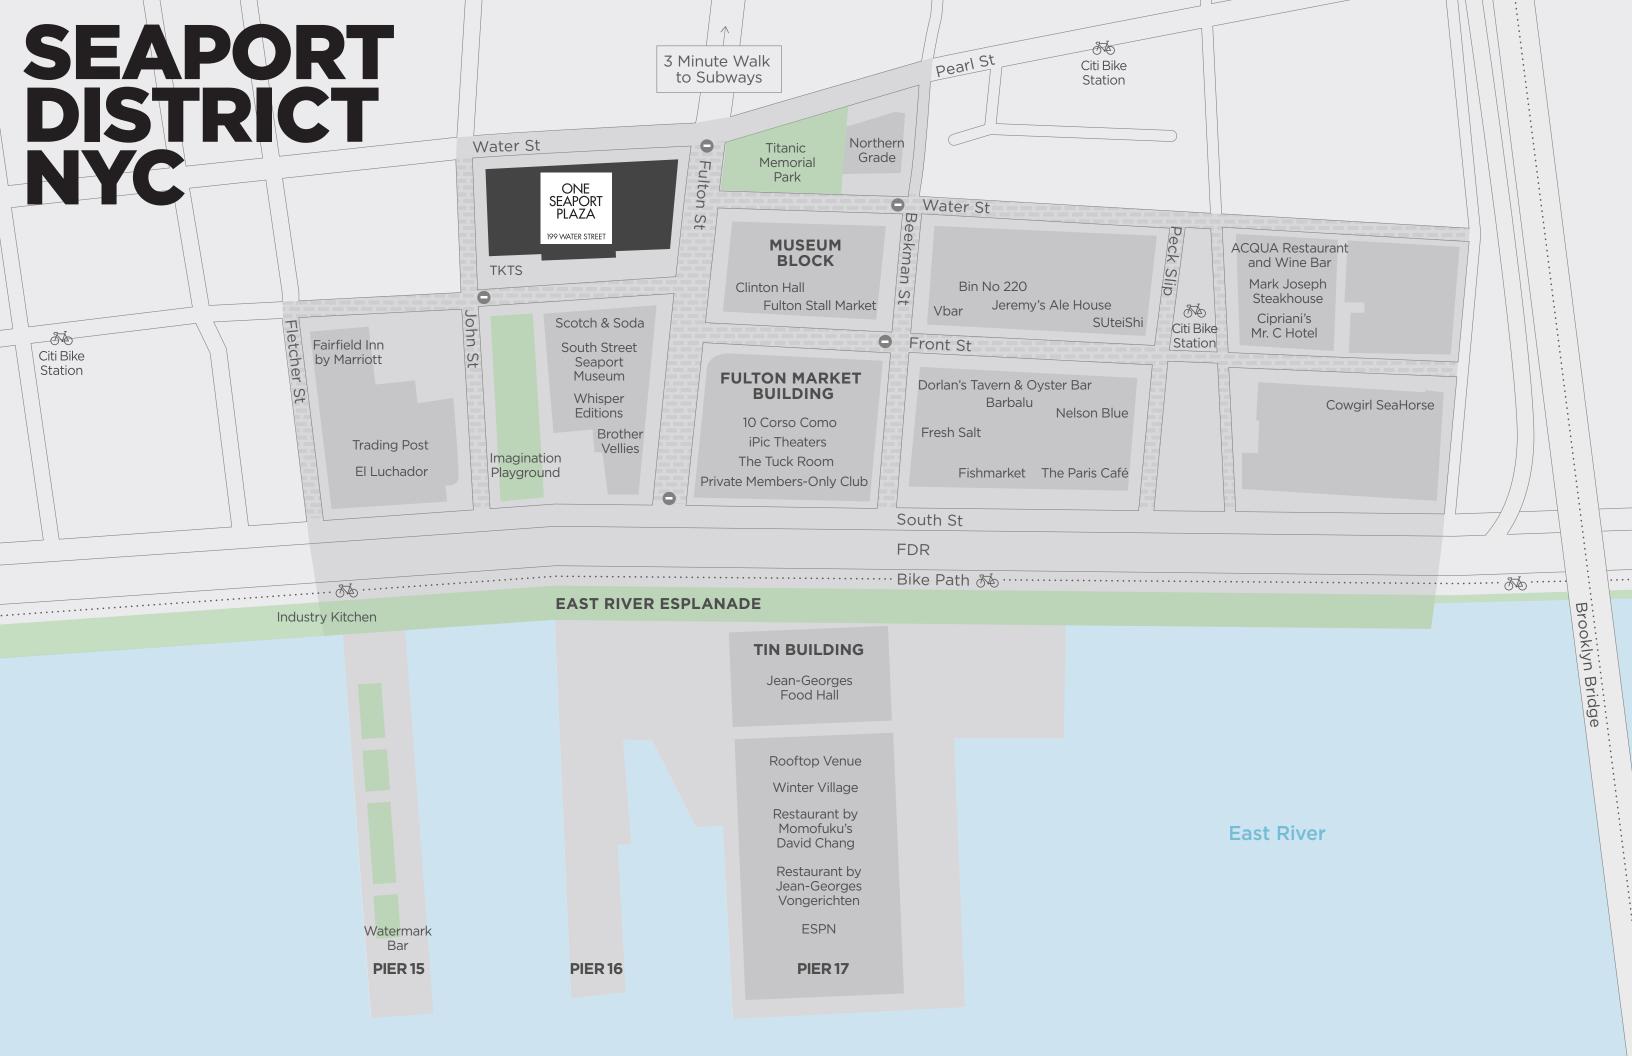

## One Contiguous Block of 72,000 RSF Partial and Full Floors of 5,000–35,000 RSF with New York Harbor views

One Seaport Plaza is in the heart of the Seaport District NYC — Manhattan's most exciting new waterfront destination neighborhood

Located on the Fulton Street corridor at 199 Water Street

Convenient access to all parts of New York City and the metropolitan region

Bicycle room and full-service parking garage with direct lobby access

Within a three-minute walk of 12 subway lines, PATH trains, water taxis, ferries, and the downtown heliport

Steps from brilliantly reimagined waterfront green spaces along the East River Esplanade

Built, owned, and operated by Jack Resnick & Sons

One Seaport Plaza is steps from New York City's most comprehensive commuter hubs, with connections to all parts of the city, the tristate region, and beyond via a multitude of transportation options.

Access to 12 subway lines and PATH trains to New Jersey in the Fulton Center and the World Trade Center

Water taxis and ferries to Midtown East, Midtown West, Brooklyn, Queens, Staten Island, and New Jersey

Downtown heliport offering access to airports in New York and New Jersey as well as other regional destinations

Downtown Connection Bus with 36 stops from the East River to Battery Park City

Dozens of luxury retail stores, casual and upscale restaurants, and gourmet shops at the Fulton Center and the World Trade Center