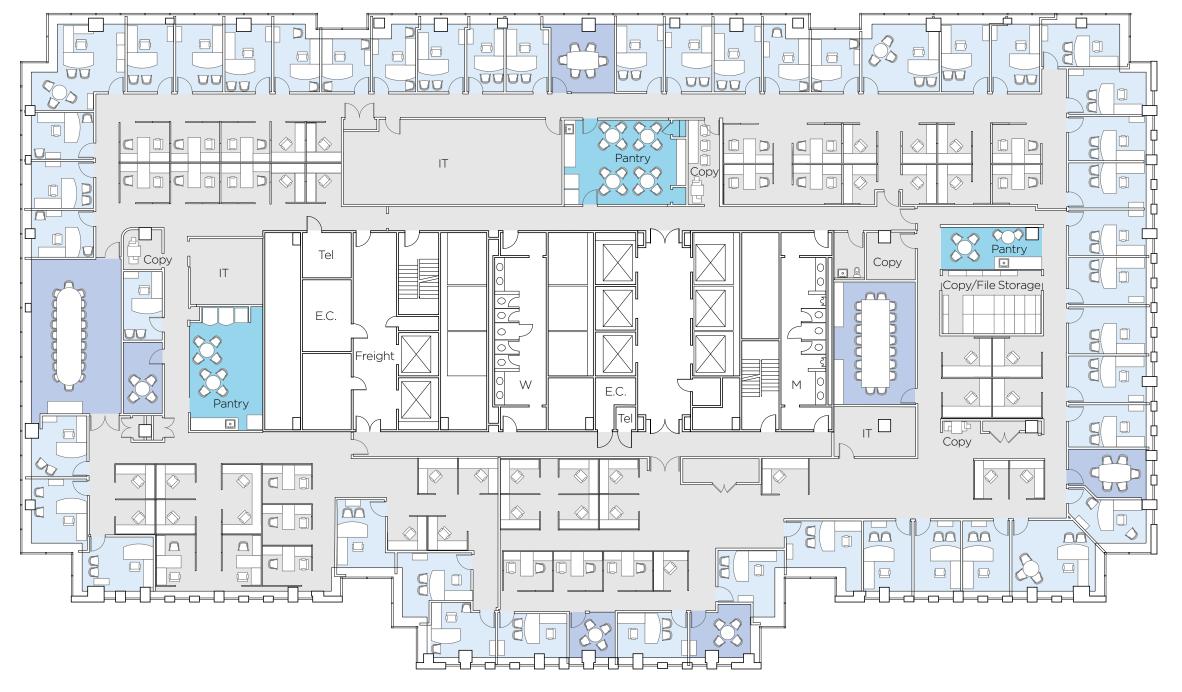

#### ENTIRE 20 EXISTING CONDITIONS 35,995 RSF

| WORK PLACE     | People |
|----------------|--------|
| Private Office | 46     |
| Workstation    | 74     |
| Total          | 120    |

| MEET            | Rooms | Seats |  |
|-----------------|-------|-------|--|
| Board Room      | 1     | 20    |  |
| Conference Room | 6     | 42    |  |
| Total           | 7     | 62    |  |
|                 |       |       |  |

| SOCIAL | Area | Seats |
|--------|------|-------|
| Pantry | 3    | 30    |
| Total  | 3    | 30    |

| Total Dedicated Desks | 120 People |
|-----------------------|------------|
|-----------------------|------------|

**Total Collaborative Seats Open & Enclosed** 

92 Seats

WATER STREET

JOHN STREET