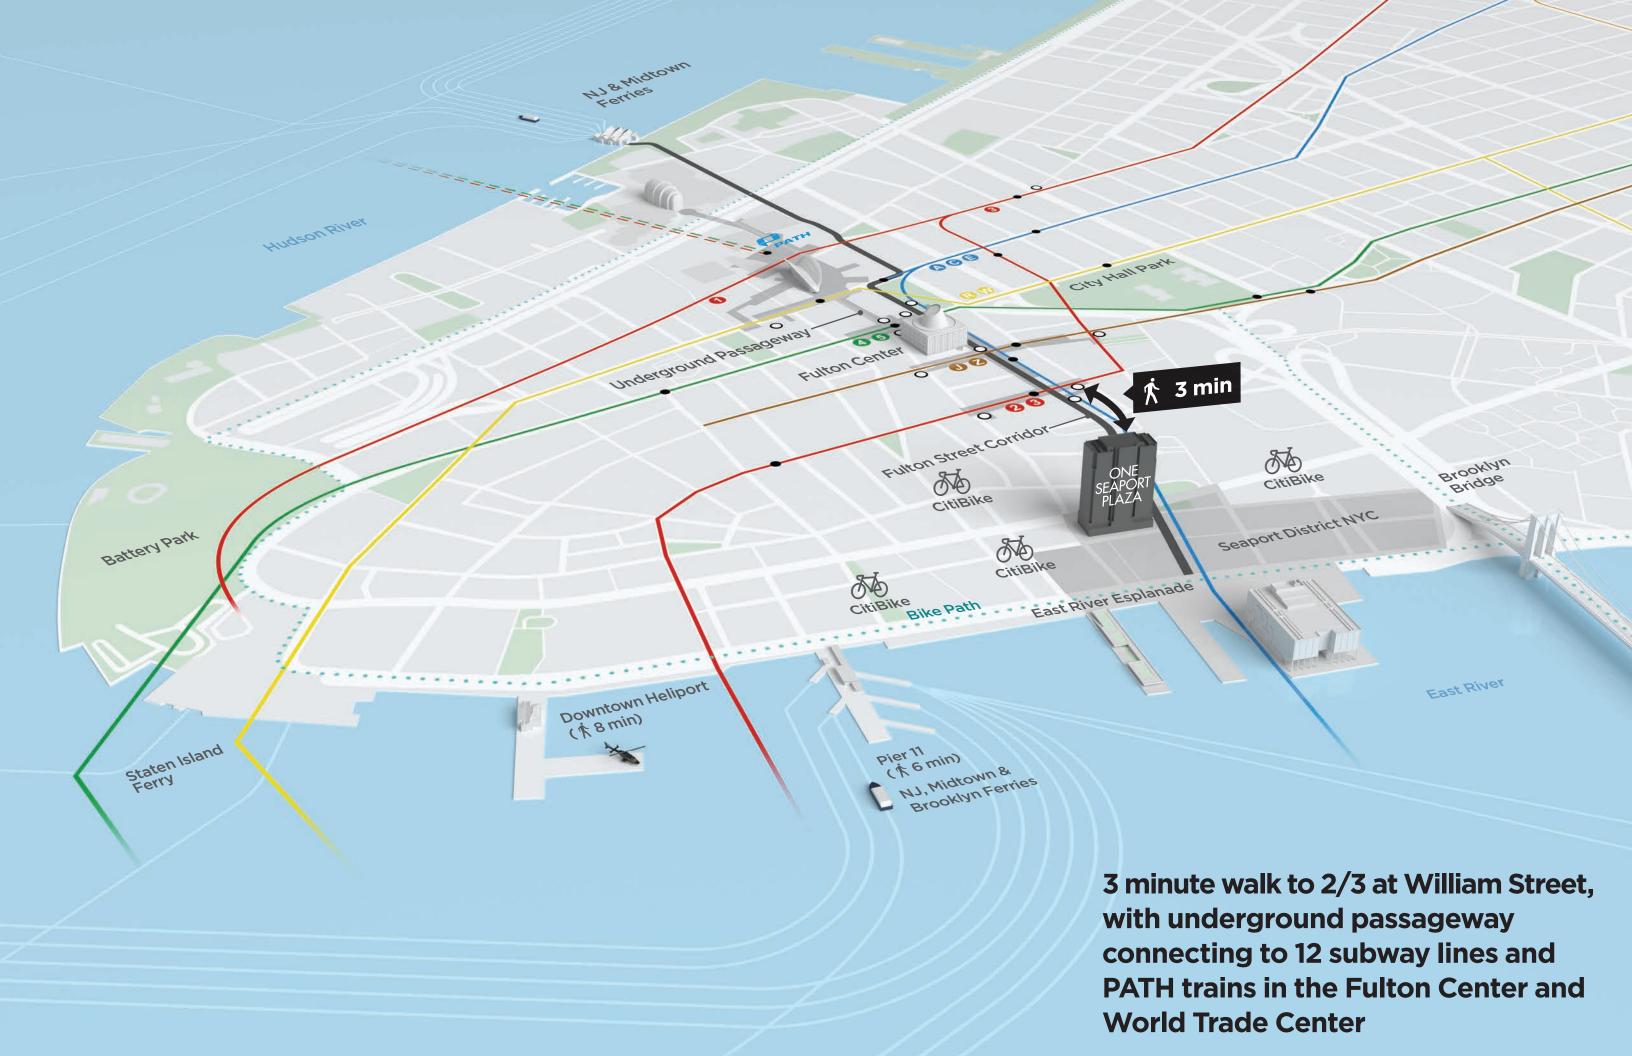

Within a three-minute walk of 12 subway lines, PATH trains, water taxis, ferries, and the downtown heliport

Steps from brilliantly reimagined waterfront green spaces along the East River Esplanade

Built, owned, and operated by Jack Resnick & Sons

One Seaport Plaza is steps from New York City's most comprehensive commuter hubs, with connections to all parts of the city, the tristate region, and beyond via a multitude of transportation options.

Access to 12 subway lines and PATH trains to New Jersey in the Fulton Center and the World Trade Center

Water taxis and ferries to Midtown East, Midtown West, Brooklyn, Queens, Staten Island, and New Jersey

Downtown heliport offering access to airports in New York and New Jersey as well as other regional destinations

Downtown Connection Bus with 36 stops from the East River to Battery Park City

Dozens of luxury retail stores, casual and upscale restaurants, and gourmet shops at the Fulton Center and the World Trade Center