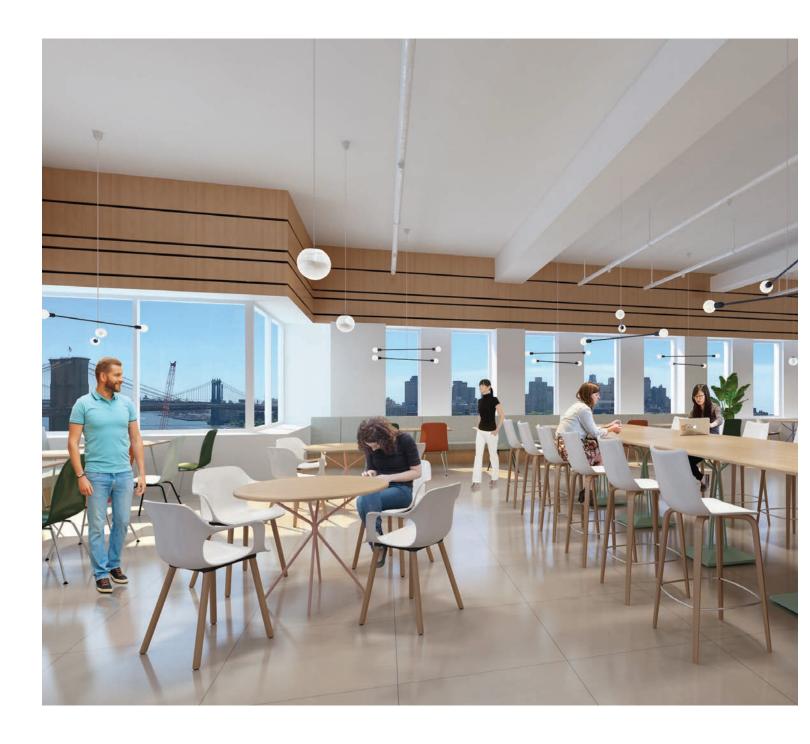

### Spectacular views of New York City in all directions from all floors

Top culinary destinations right outside One Seaport Plaza range from prestigious restaurants to casual eateries and food markets featuring locally sourced products.

40,000 square foot food hall and seafood market curated by Jean-Georges Vongerichten in the historic Tin Building

A diverse array of high quality restaurants and bars along Front Street

Fulton Stall Market offering farm-fresh produce from regional organic farms