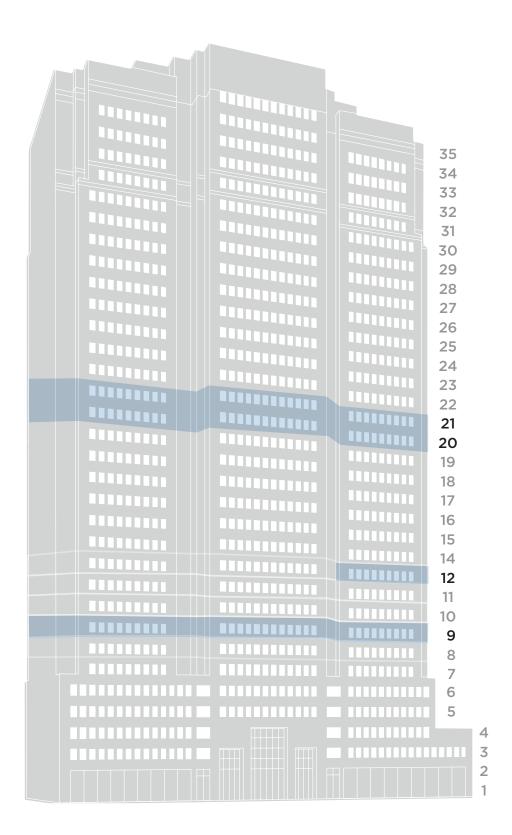

#### AVAILABILITIES

| FLOOR     | SIZE       | COMMENT               |
|-----------|------------|-----------------------|
| Entire 21 | 35,995 RSF | Available Immediately |
| Entire 20 | 35,995 RSF | Available Immediately |
| Part 12   | 6,421 RSF  | Prebuilt              |
| Entire 9  | 35,454 RSF | Will Divide           |