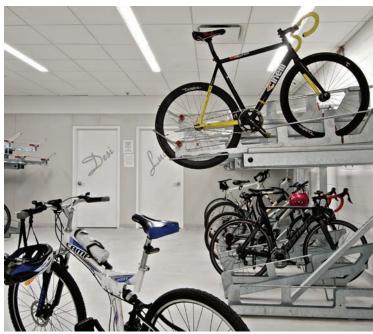

Located on the Fulton Street corridor at 199 Water Street

Convenient access to all parts of New York City and the metropolitan region

Bicycle room and full-service parking garage with direct lobby access

Bicycle room with private washrooms and showers

Full-service parking garage with direct lobby access

Full-service café, TKTS ticket booth, and sundry shop in building

Distributed antennae system that enhances cellular communication throughout the entire building

**PARKING & AMENITIES** 

Full service garage with 99 spaces and direct elevator access to lobby. Bicycle room with private washrooms and shower. Free WiFi and courtesy mail drop in lobby. Roast Kitchen, Galaxy Newsstand, and TKTS theater ticket booth.