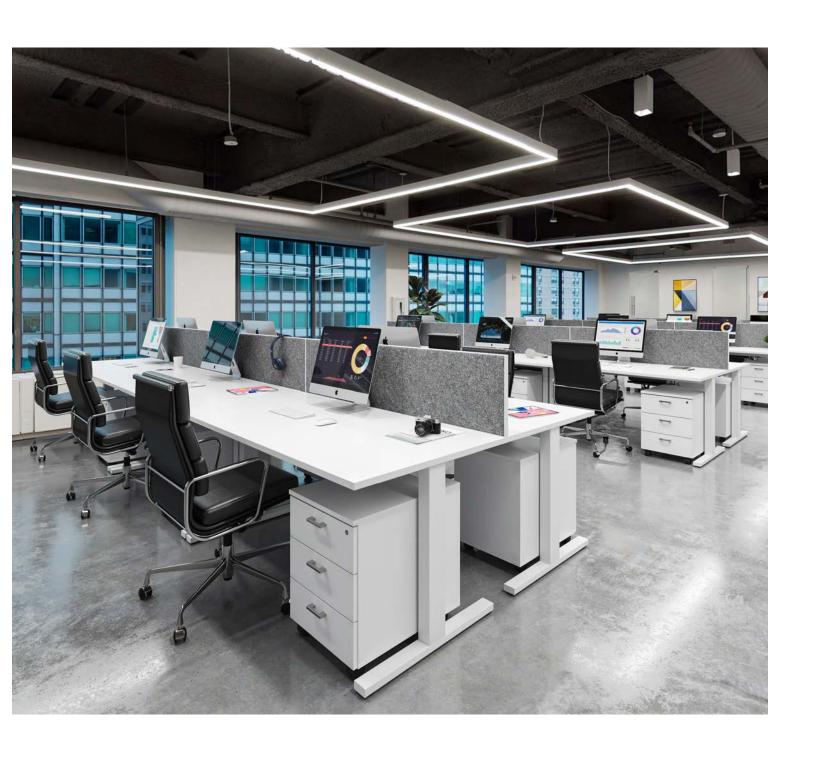

Virtually column-free floor plates of approximately 36,500 square feet

Efficient accommodation of a wide array of office space configurations

Fully renovated granite-clad atrium lobby with original paintings by renowned contemporary artist Frank Stella

#### ENTIRE 20 & 21 CREATIVE TEST FIT 35,995 RSF

| WORK PLACE      |       | People |
|-----------------|-------|--------|
| Private Office  |       | 13     |
| Workstation     |       | 216    |
| Total           |       | 229    |
| MEET            | Rooms | Seats  |
| Board Room      | 1     | 18     |
| Conference Room | 10    | 60     |
| Phone Room      | 2     | 2      |
| Total           | 13    | 80     |
| SOCIAL          | Area  | Seats  |
| Reception       | 1     | 9      |
| Pantry          | 3     | 50     |
| Total           | 4     | 59     |