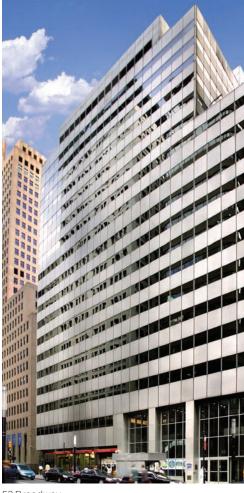

#### **SPECIFICATIONS**

**DESCRIPTION & LOCATION** 

Built by Jack Resnick & Sons in 1984, One Seaport Plaza is a 35-story trophy office tower located at 199 Water Street in Manhattan's Seaport District. It is distinguished by a unique contextual concept and design featuring two distinctive granite façade types designed to suit the different environments at the historic South Street Seaport.

**BUILDING AREA** 

1.160.067 SF

**FLOORS** 

35 Floors

Floors 3–12: 35,454 SF | Floors 14–23: 35,995 SF | Floors 24–35: 36,985 SF Under-floor duct system provides easy access to electrical, telephone, and data wiring.