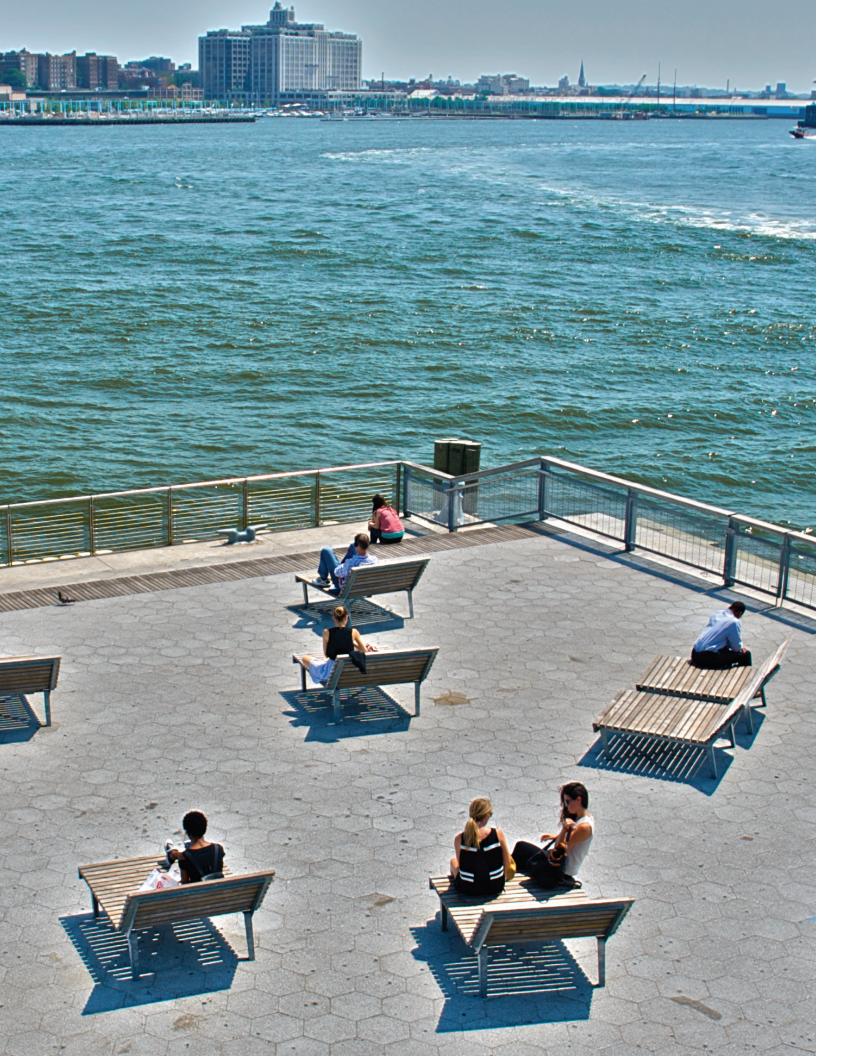

One Seaport Plaza is at the nexus of extraordinary waterfront green spaces that make today's Seaport District so appealing to those who enjoy an active and outdoor lifestyle.

Premiere rooftop and waterfront spaces at Pier 17, a contemporary lifestyle destination offering new private outdoor seating spaces.

East River Esplanade: walking and biking paths and recreational spaces from the Battery Maritime Building to the Manhattan Bridge

Pier 15: Elevated lawn areas with seating, recreational spaces, and pavilions