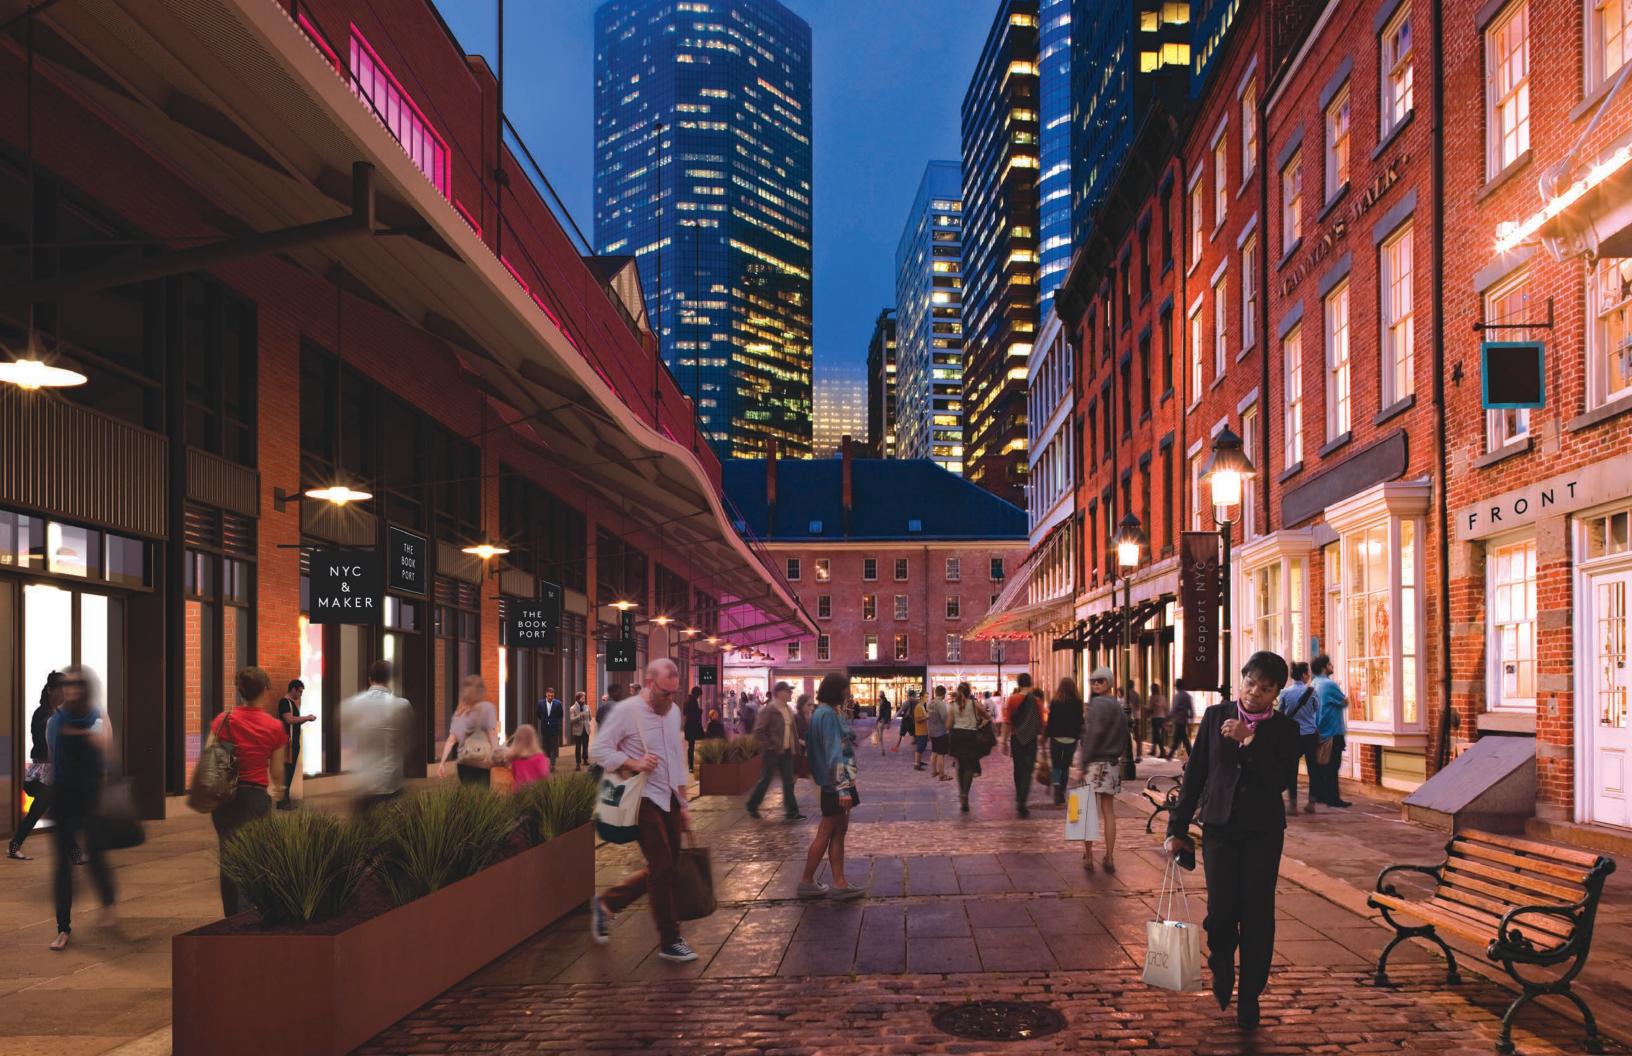

## One Contiguous Block of 72,000 RSF Partial and Full Floors of 5,000–35,000 RSF with New York Harbor views

One Seaport Plaza is in the heart of the Seaport District NYC — Manhattan's most exciting new waterfront destination neighborhood

### Spectacular views of New York City in all directions from all floors

Top culinary destinations right outside One Seaport Plaza range from prestigious restaurants to casual eateries and food markets featuring locally sourced products.

40,000 square foot food hall and seafood market curated by Jean-Georges Vongerichten in the historic Tin Building

A diverse array of high quality restaurants and bars along Front Street

Fulton Stall Market offering farm-fresh produce from regional organic farms