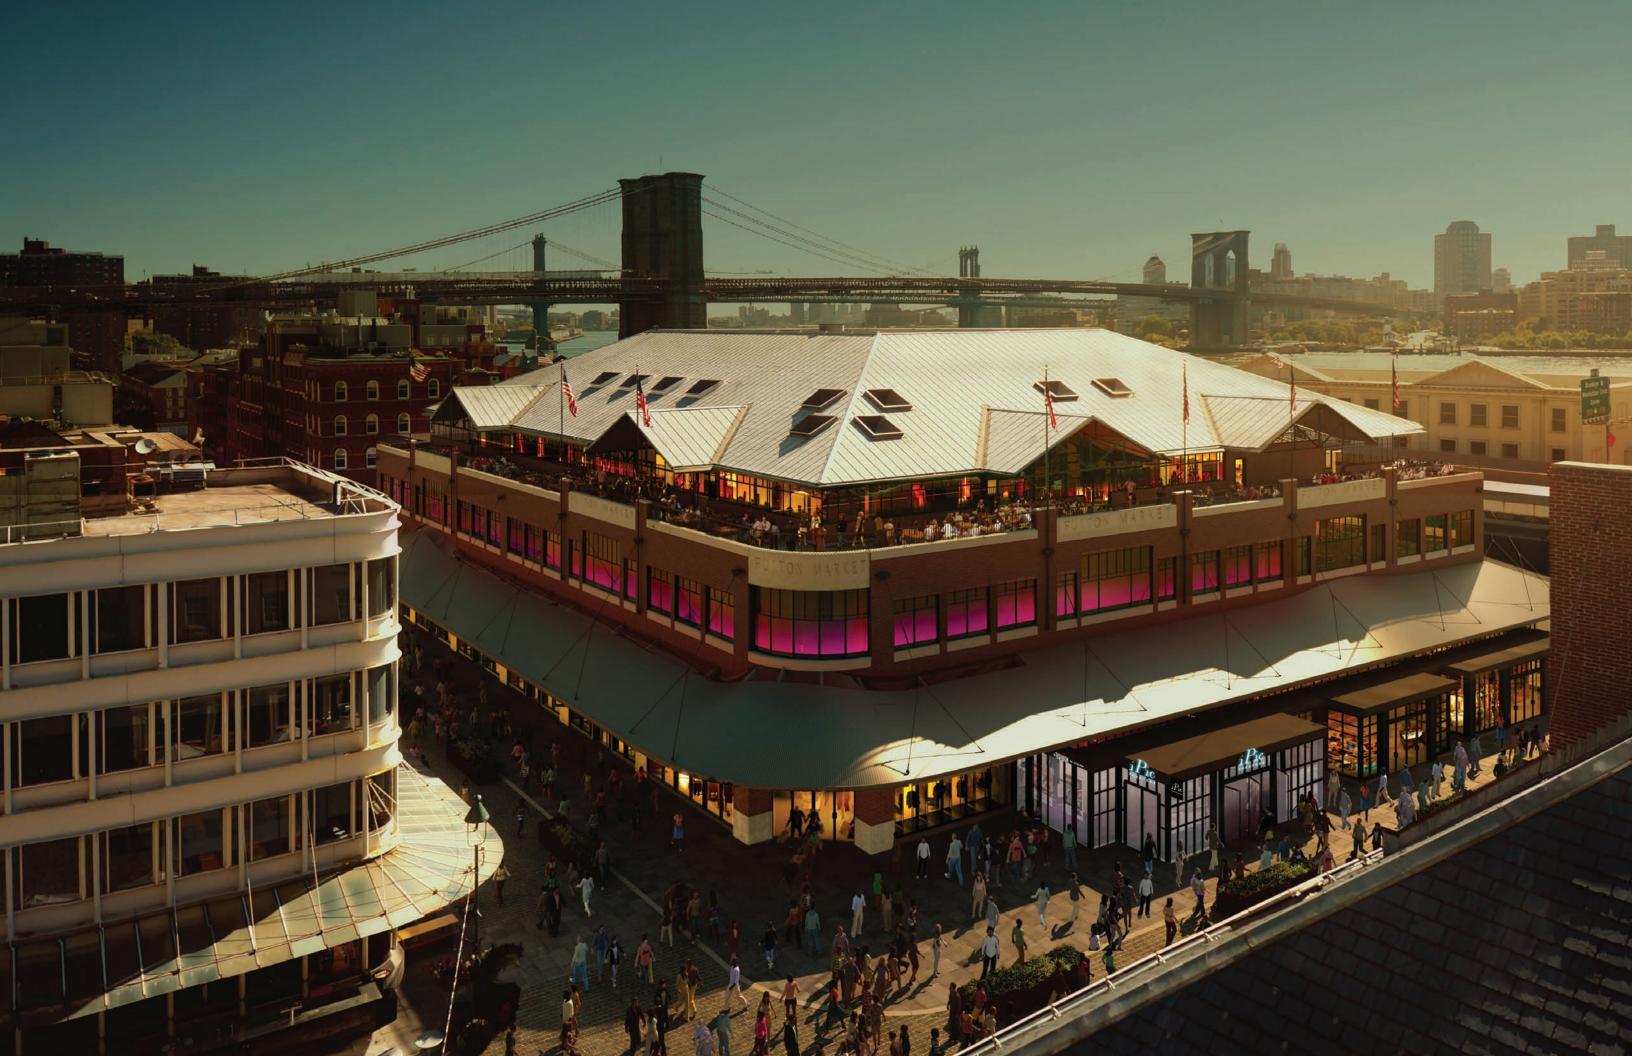

Flagship seafood-driven restaurant by Jean-Georges Vongerichten on Pier 17

A new restaurant concept by the Momofuku Group, led by Michelin-starred and James Beard Awardwinning chef David Chang, on Pier 17

40,000 square foot food hall and seafood market curated by Jean-Georges Vongerichten in the historic Tin Building

A diverse array of high quality restaurants and bars along Front Street

Fulton Stall Market offering farm-fresh produce from regional organic farms