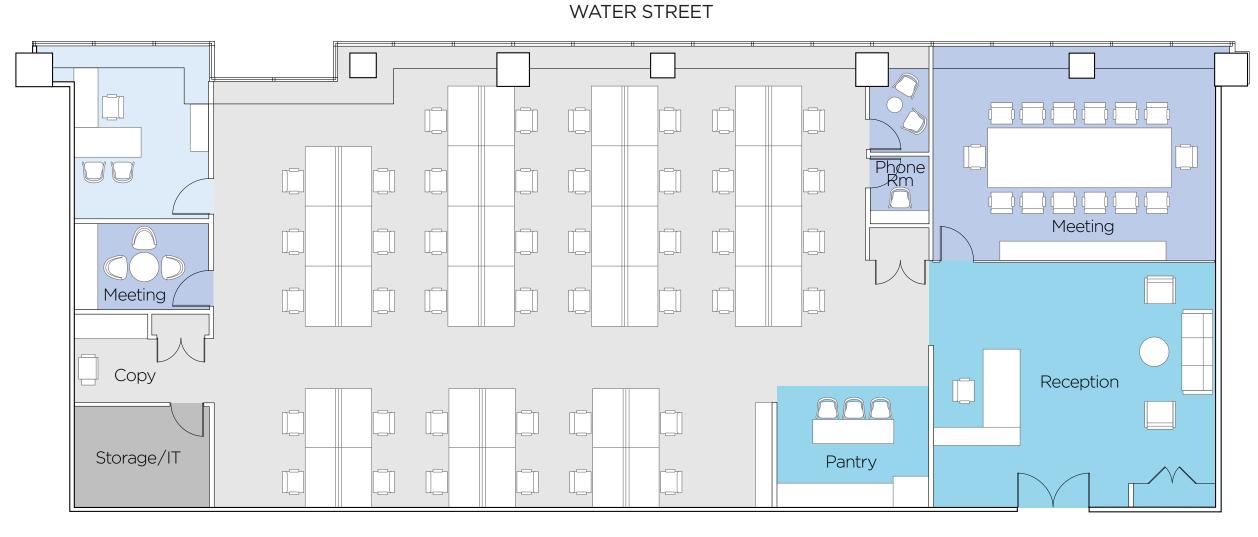

#### PARTIAL FLOOR 9 **BUILD-TO-SUIT SUITE 3 - 5,436 RSF**

| WORK PLACE                       |           | People |
|----------------------------------|-----------|--------|
| Private Office                   |           | 3      |
| Workstation                      |           | 21     |
| Total                            |           | 24     |
|                                  |           |        |
| MEET                             | Rooms     | Seats  |
| Conference Room                  | 2         | 14     |
| Phone Room                       | 1         | 1      |
| Total                            | 3         | 15     |
|                                  |           |        |
| SOCIAL                           | Area      | Seats  |
| Reception                        | 1         | 7      |
| Pantry                           | 1         |        |
| Total                            | 2         | 7      |
|                                  |           |        |
| <b>Total Dedicated Desks</b>     | 24 People |        |
|                                  |           |        |
| <b>Total Collaborative Seats</b> |           |        |
| Open & Enclosed                  | 22 Seats  |        |

WATER STREET