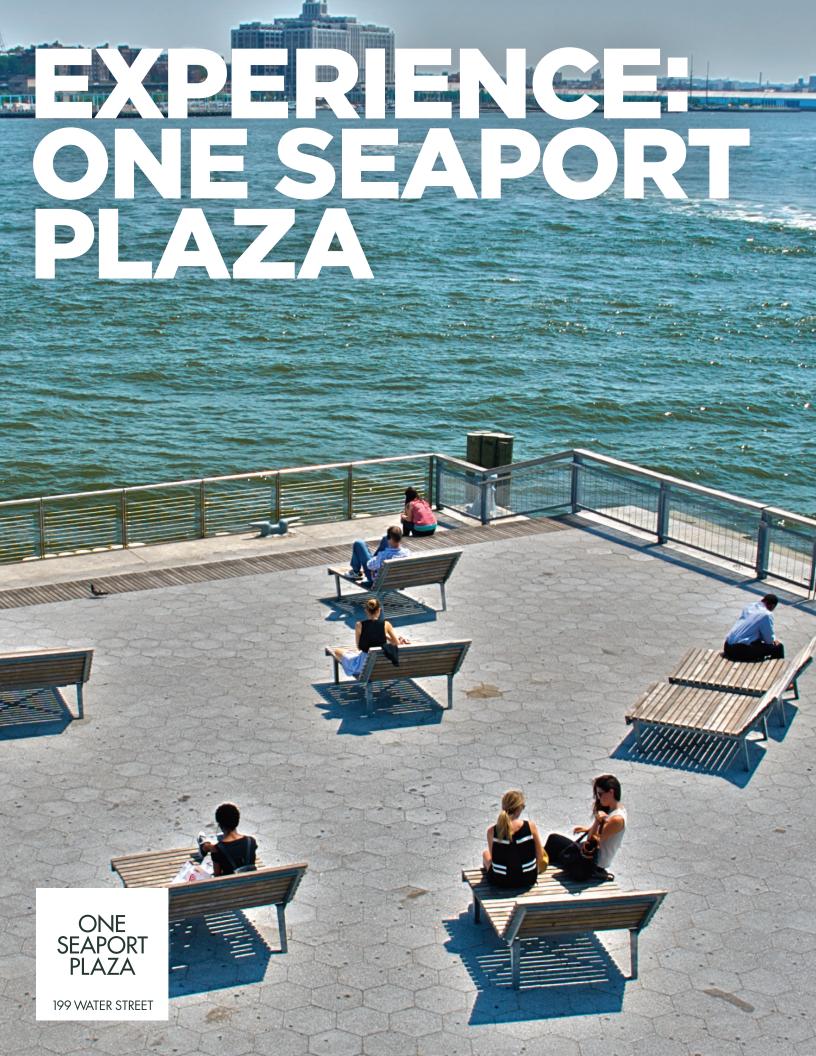

## One Contiguous Block of 72,000 RSF Partial and Full Floors of 5,000–35,000 RSF with New York Harbor views

One Seaport Plaza is in the heart of the Seaport District NYC — Manhattan's most exciting new waterfront destination neighborhood

One Seaport Plaza is at the nexus of extraordinary waterfront green spaces that make today's Seaport District so appealing to those who enjoy an active and outdoor lifestyle.

Premiere rooftop and waterfront spaces at Pier 17, a contemporary lifestyle destination offering new private outdoor seating spaces.

East River Esplanade: walking and biking paths and recreational spaces from the Battery Maritime Building to the Manhattan Bridge

Pier 15: Elevated lawn areas with seating, recreational spaces, and pavilions