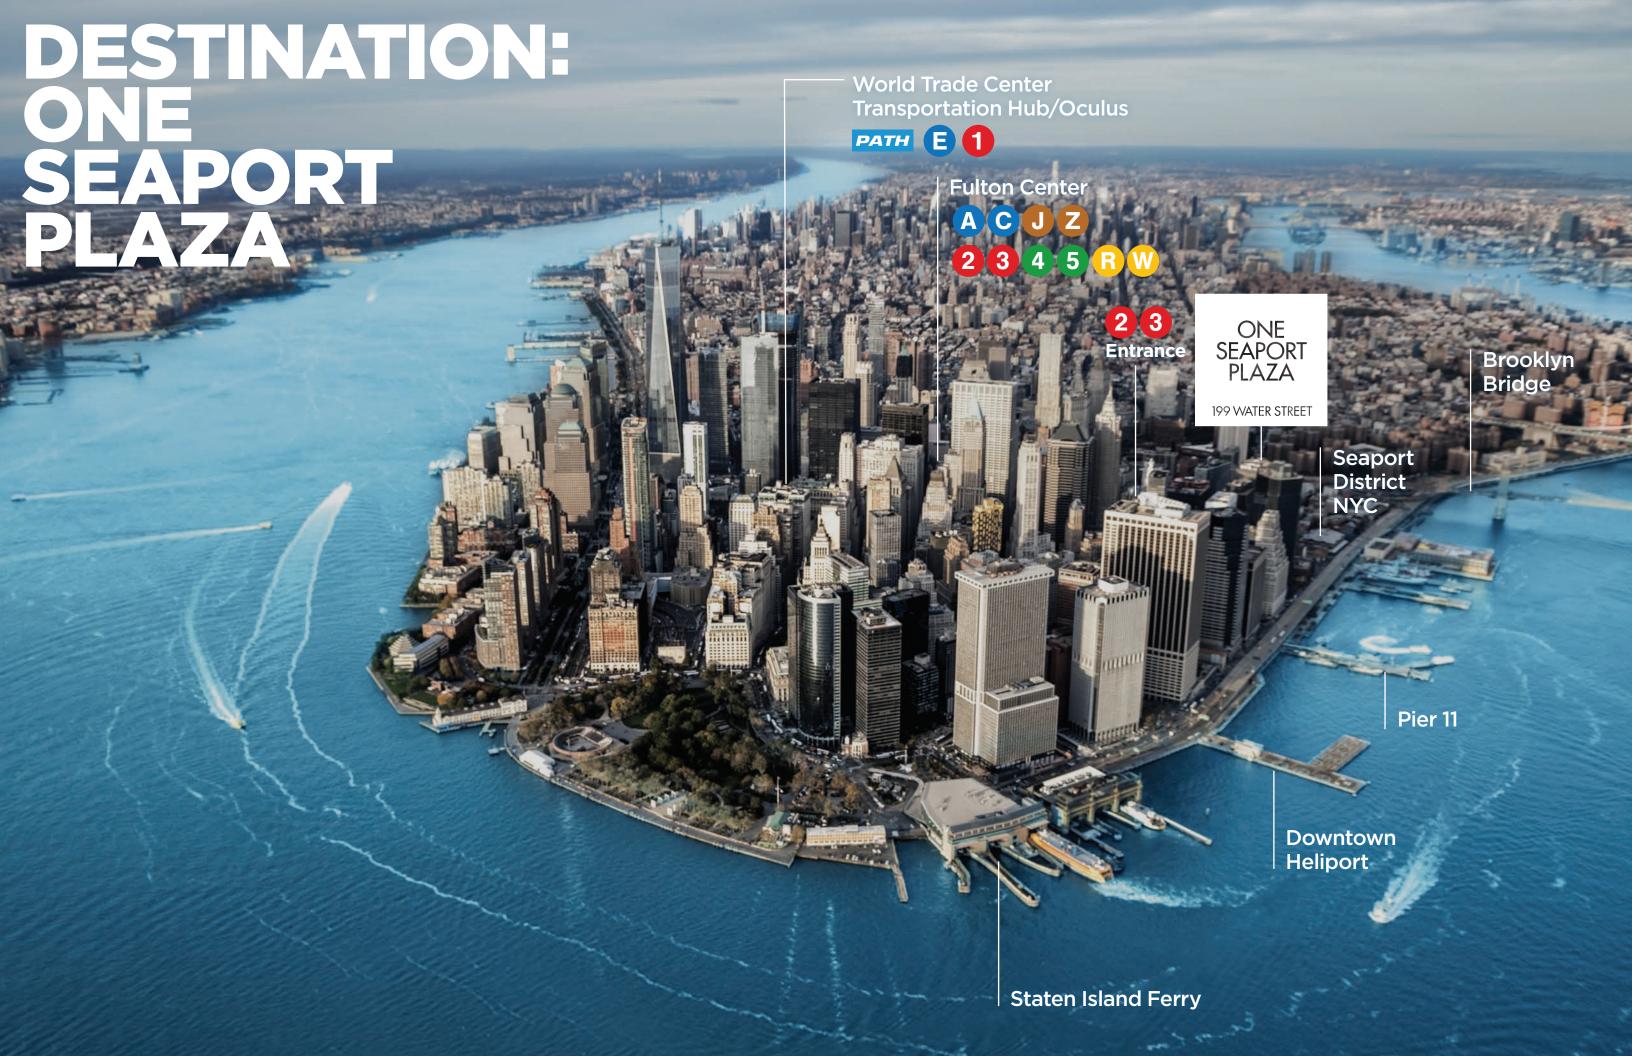

Within a three-minute walk of 12 subway lines, PATH trains, water taxis, ferries, and the downtown heliport

Steps from brilliantly reimagined waterfront green spaces along the East River Esplanade

Built, owned, and operated by Jack Resnick & Sons

One Seaport Plaza is steps from New York City's most comprehensive commuter hubs, with connections to all parts of the city, the tristate region, and beyond via a multitude of transportation options.

Access to 12 subway lines and PATH trains to New Jersey in the Fulton Center and the World Trade Center

Water taxis and ferries to Midtown East, Midtown West, Brooklyn, Queens, Staten Island, and New Jersey

Downtown heliport offering access to airports in New York and New Jersey as well as other regional destinations

Downtown Connection Bus with 36 stops from the East River to Battery Park City

Dozens of luxury retail stores, casual and upscale restaurants, and gourmet shops at the Fulton Center and the World Trade Center