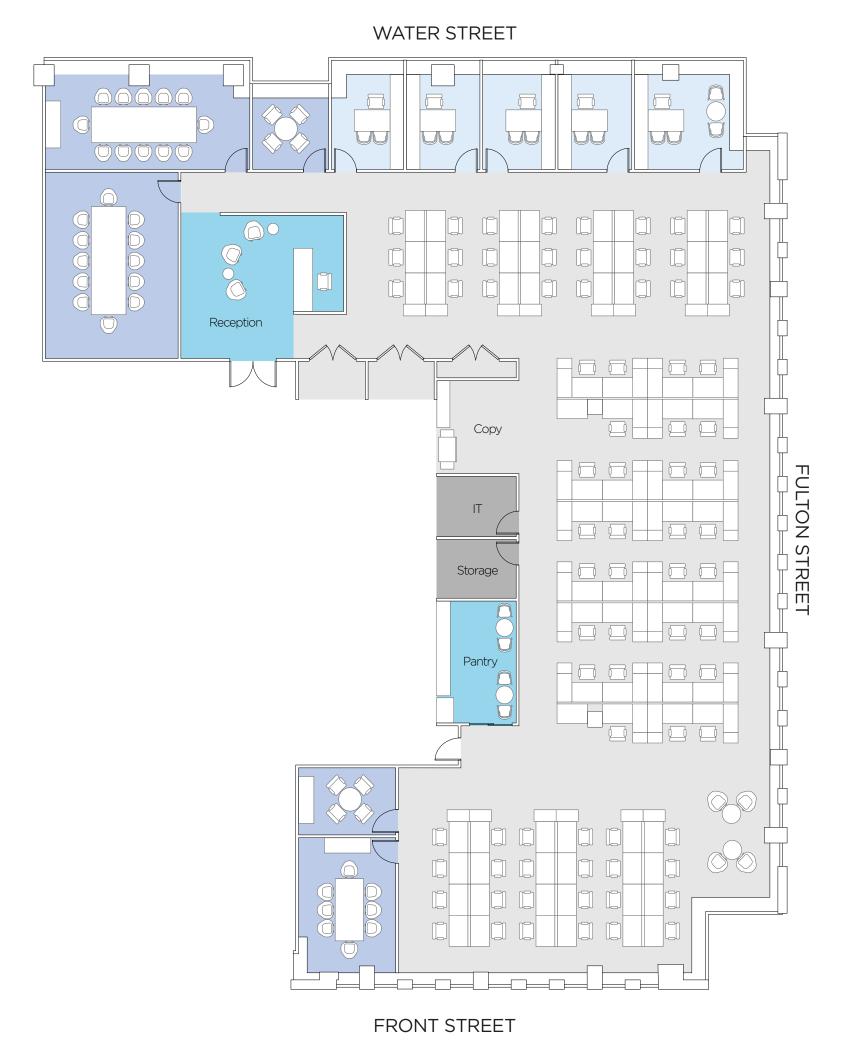

#### ENTIRE 20 EXISTING CONDITIONS 35,995 RSF

| WORK PLACE     | People |
|----------------|--------|
| Private Office | 46     |
| Workstation    | 74     |
| Total          | 120    |

| MEET            | Rooms | Seats |  |
|-----------------|-------|-------|--|
| Board Room      | 1     | 20    |  |
| Conference Room | 6     | 42    |  |
| Total           | 7     | 62    |  |
|                 |       |       |  |

| SOCIAL | Area | Seats |
|--------|------|-------|
| Pantry | 3    | 30    |
| Total  | 3    | 30    |

| Total Dedicated Desks | 120 People |
|-----------------------|------------|
|-----------------------|------------|

**Total Collaborative Seats Open & Enclosed** 

92 Seats

WATER STREET

JOHN STREET