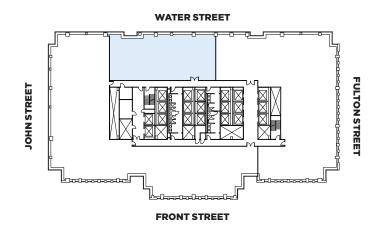

## One Contiguous Block of 72,000 RSF Partial and Full Floors of 5,000–35,000 RSF with New York Harbor views

One Seaport Plaza is in the heart of the Seaport District NYC — Manhattan's most exciting new waterfront destination neighborhood

Located on the Fulton Street corridor at 199 Water Street

Convenient access to all parts of New York City and the metropolitan region

Bicycle room and full-service parking garage with direct lobby access

Within a three-minute walk of 12 subway lines, PATH trains, water taxis, ferries, and the downtown heliport

Steps from brilliantly reimagined waterfront green spaces along the East River Esplanade

Built, owned, and operated by Jack Resnick & Sons

FRONT STREET

WATER STREET

JOHN STREET

## ULTON STREET