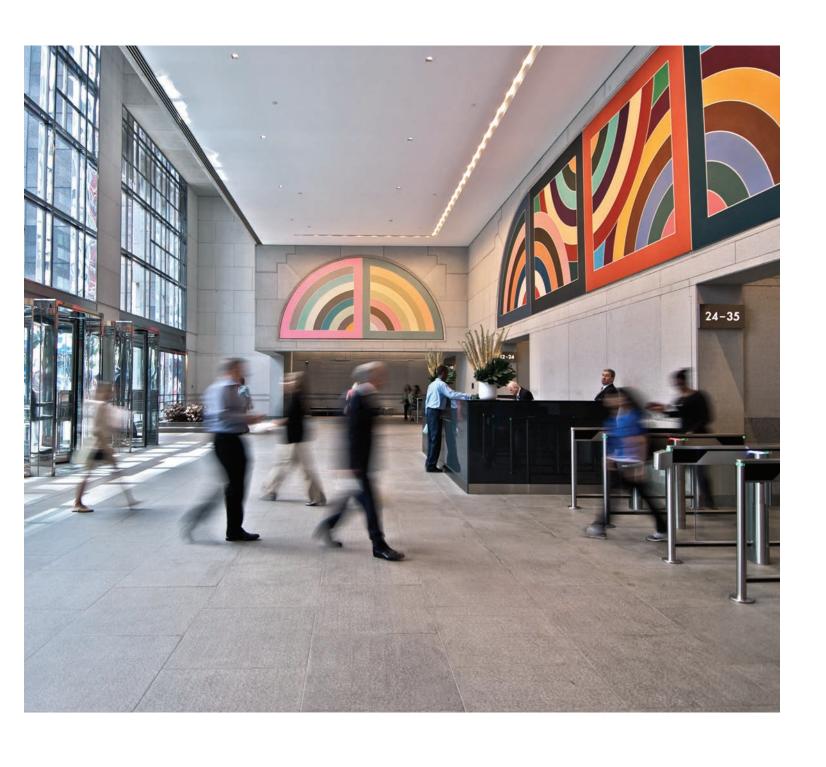

Virtually column-free floor plates of approximately 36,500 square feet

Efficient accommodation of a wide array of office space configurations

Fully renovated granite-clad atrium lobby with original paintings by renowned contemporary artist Frank Stella

LOBBY

Expansive atrium lobby with granite finishes features original artwork by Frank Stella. Recent renovation features: new glass turnstiles, lobby desk, tenant messenger center, new signage, lighting, and WiFi.