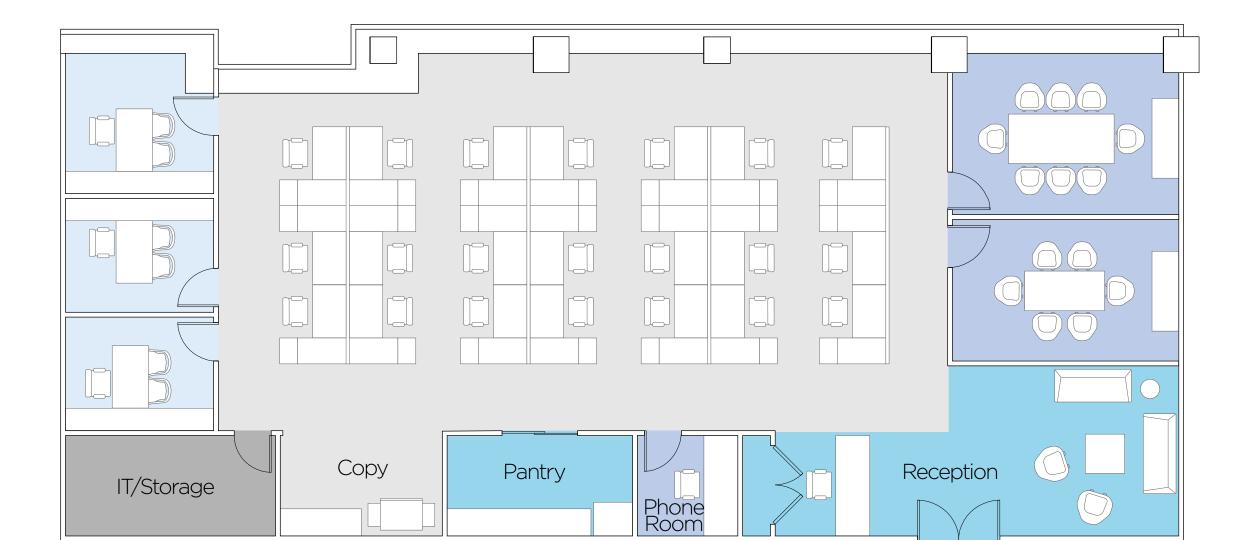

#### PART 12 EXISTING CONDITIONS 6,421 RSF

| Total Collaborative Seats<br>Open & Enclosed | 29 Seats | <b>i</b> |
|----------------------------------------------|----------|----------|
| Total Dedicated Desks                        | 43 Peop  | le       |
| Total                                        | 2        | 9        |
| Café / Pantry                                | 1        | 3        |
| Reception                                    | 1        | 6        |
| SOCIAL                                       | Area     | Seats    |
| Total                                        | 4        | 20       |
| Phone Room                                   | 1        | 1        |
| Huddle Room                                  | 1        | 2        |
| Conference Room                              | 1        | 3        |
| Board Room                                   | 1        | 14       |
| MEET                                         | Rooms    | Seats    |
| Total                                        |          | 43       |
| Workstation                                  |          | 42       |
| Private Office                               |          | 1        |
| WORK PLACE                                   |          | People   |