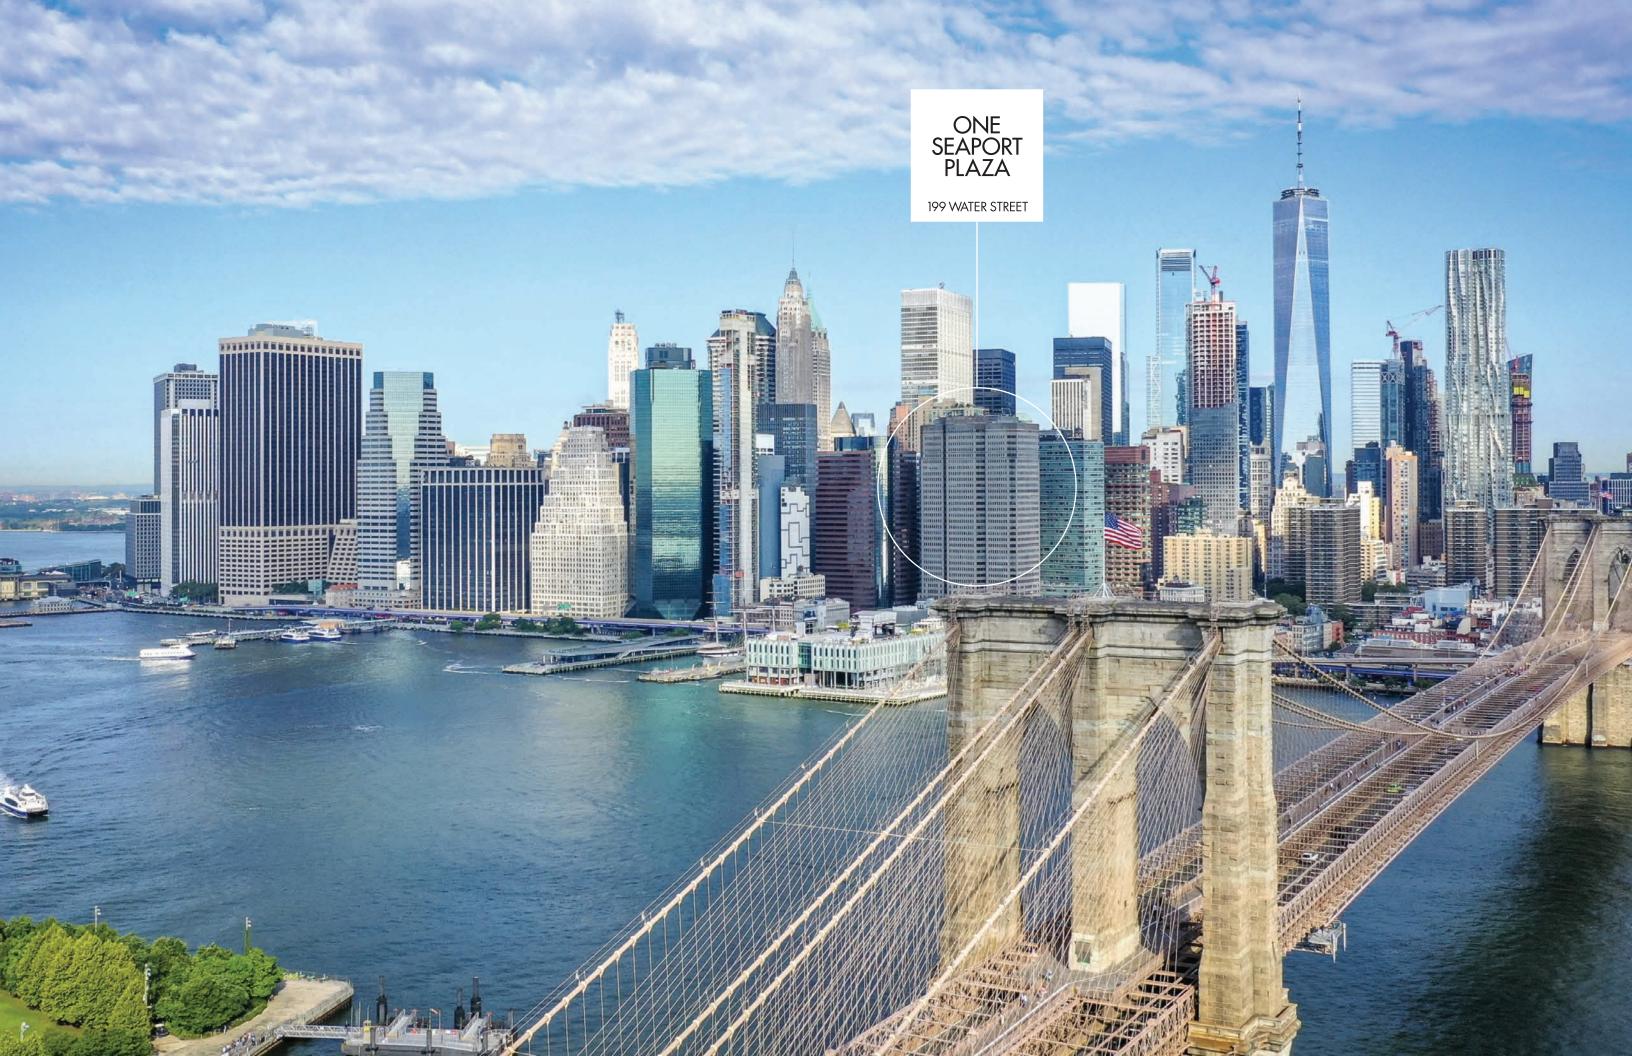

## EXPERIENCE: THE SKYLINE

Unobstructed views of New York
Harbor, Brooklyn Bridge, and
Manhattan Bridge are preserved due
to Seaport Historic District building
height restrictions

### Spectacular views of New York City in all directions from all floors

Top culinary destinations right outside One Seaport Plaza range from prestigious restaurants to casual eateries and food markets featuring locally sourced products.