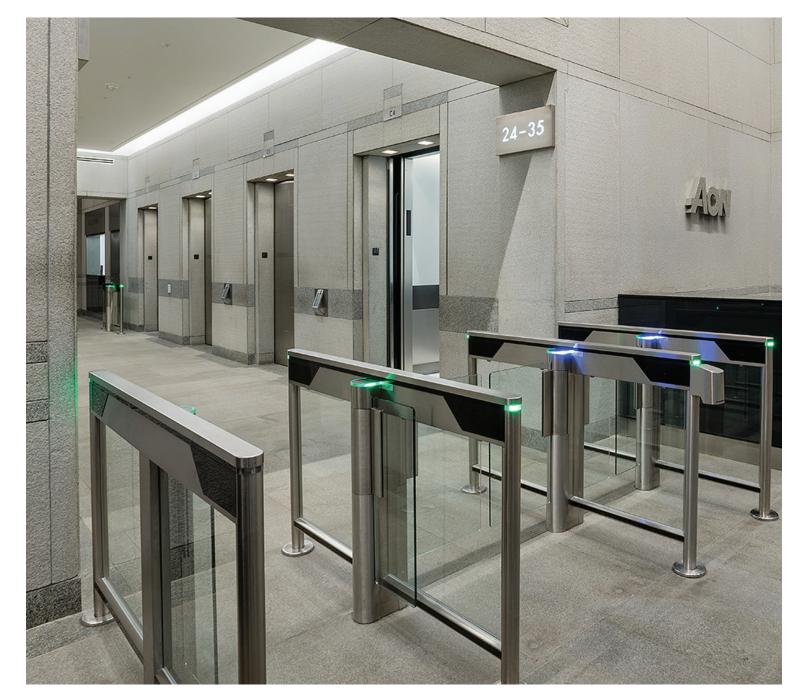

LOBBY

Expansive atrium lobby with granite finishes features original artwork by Frank Stella. Recent renovation features: new glass turnstiles, lobby desk, tenant messenger center, new signage, lighting, and WiFi.

SECURITY

24/7 attended lobby; electronic access via turnstiles; web-based visitor pass system. All common areas and exterior of building are monitored by CCTV cameras.

LOADING DOCK/
MESSENGER CENTER

Full-service, three-bay loading and delivery facilities with direct access to freight elevators and tenant messenger center located on John Street.