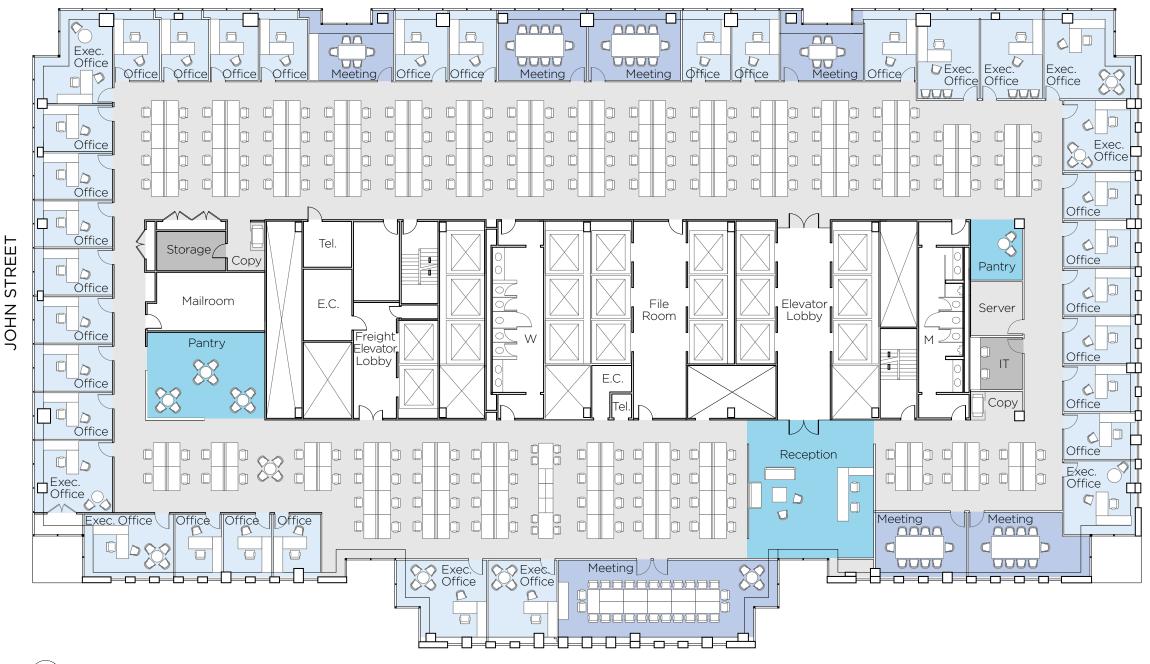

#### ENTIRE 21 EXISTING CONDITIONS 35,995 RSF

| WORK PLACE     | People |
|----------------|--------|
| Private Office | 43     |
| Workstation    | 68     |
| Total          | 111    |
|                |        |

| Total           | 4     | 46    |
|-----------------|-------|-------|
| Conference Room | 3     | 20    |
| Board Room      | 1     | 26    |
| MEET            | Rooms | Seats |

| Total     | 3    | 5     |
|-----------|------|-------|
| Pantry    | 3    | 4     |
| Reception | 1    | 1     |
| SOCIAL    | Area | Seats |

| Total | <b>Dedicated Desks</b> | 111 | People |
|-------|------------------------|-----|--------|
|       |                        |     |        |

Total Collaborative Seats
Open & Enclosed

59 Seats

WATER STREET