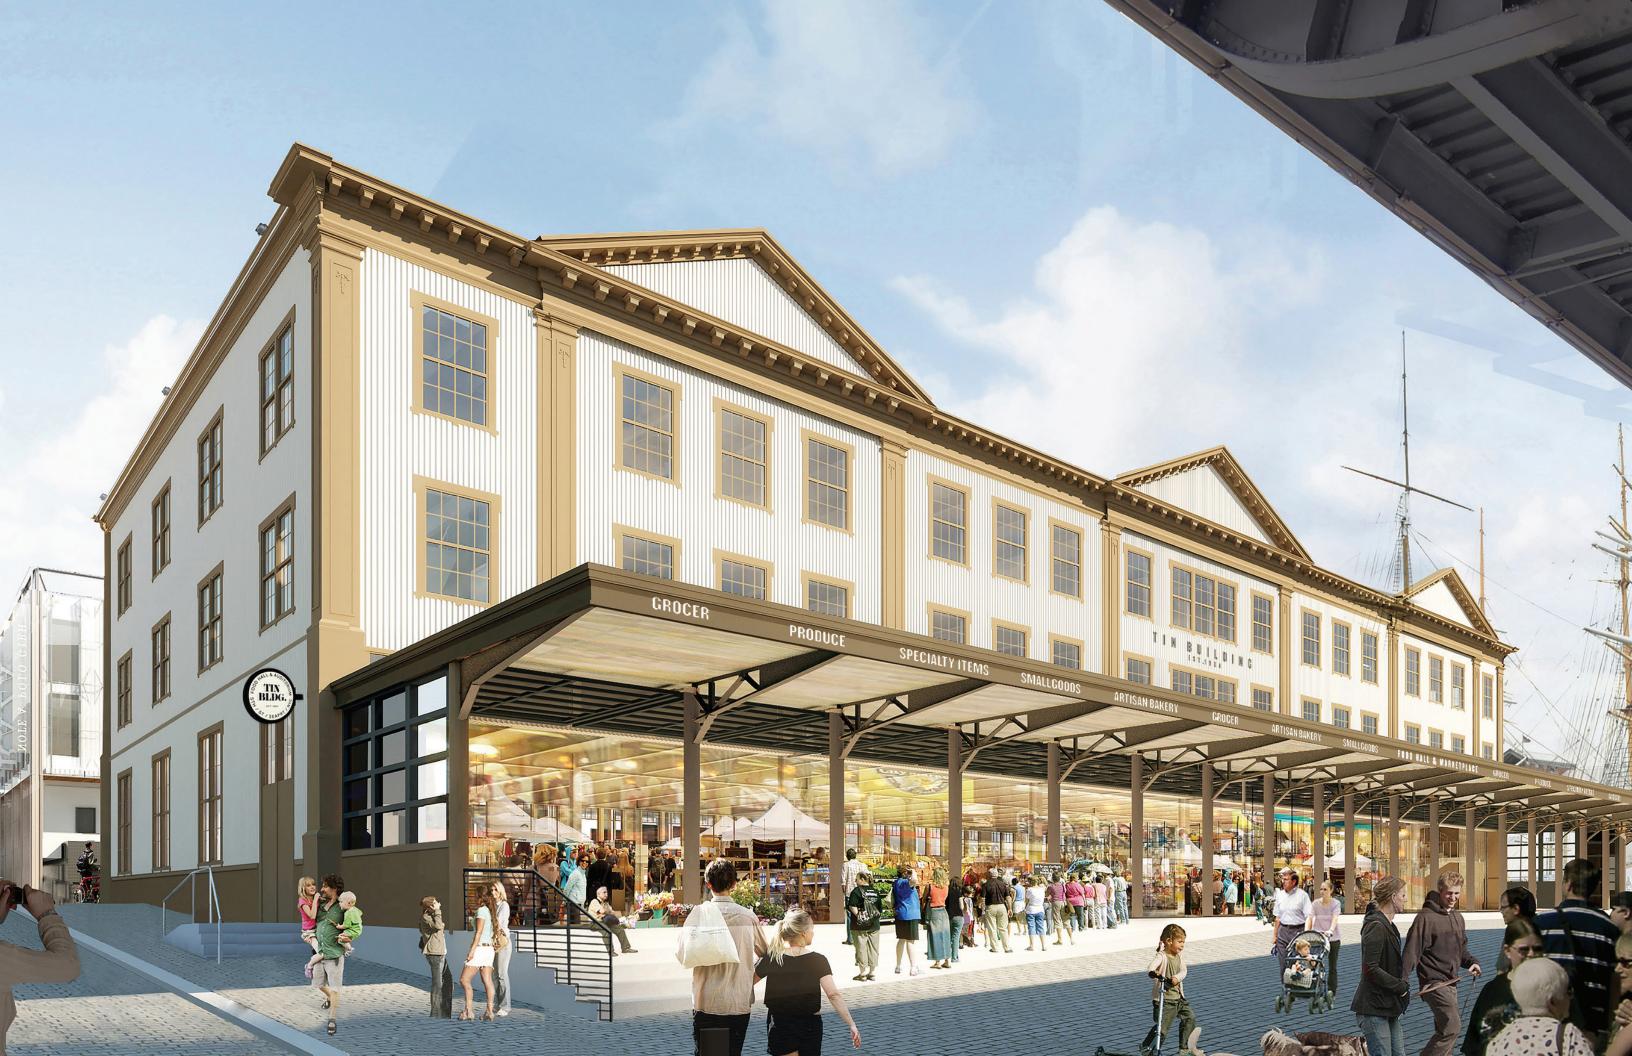

40,000 square foot food hall and seafood market curated by Jean-Georges Vongerichten in the historic Tin Building

A diverse array of high quality restaurants and bars along Front Street

Fulton Stall Market offering farm-fresh produce from regional organic farms