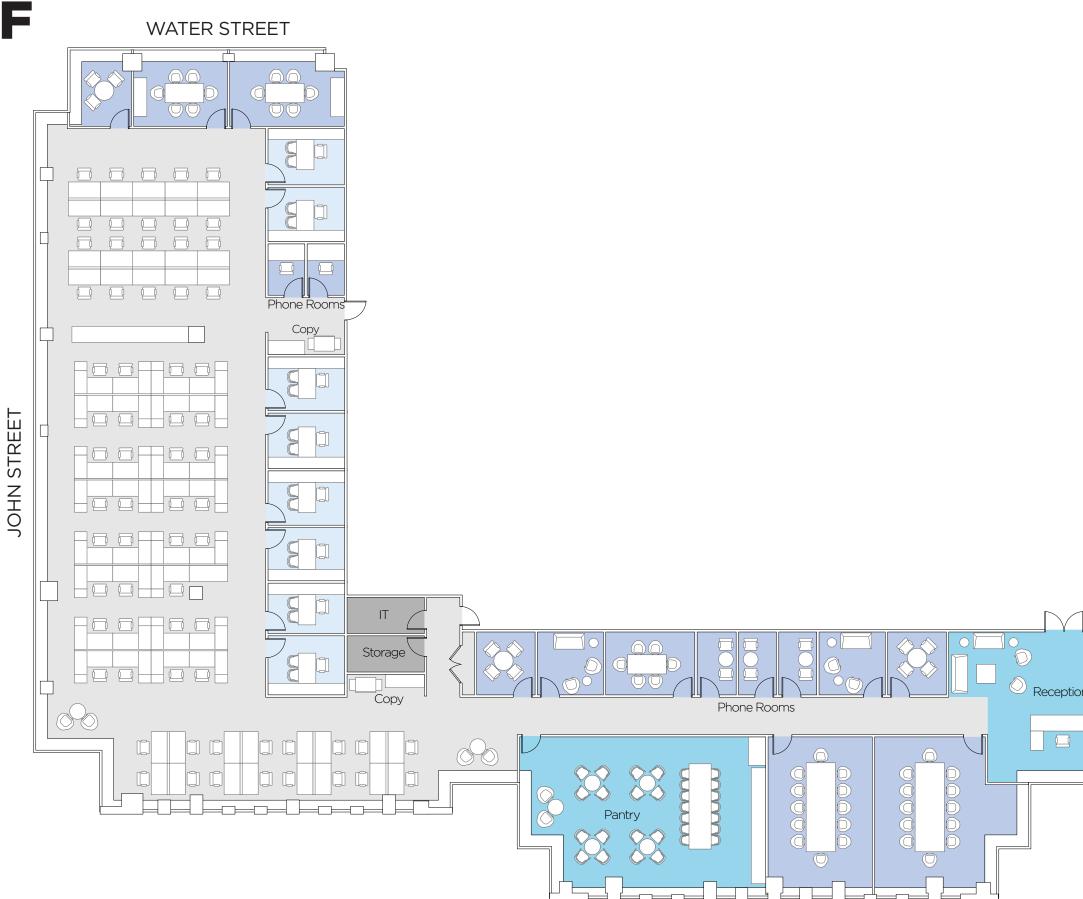

#### ENTIRE 21 EXISTING CONDITIONS 35,995 RSF

| WORK PLACE     | People |
|----------------|--------|
| Private Office | 43     |
| Workstation    | 68     |
| Total          | 111    |
|                |        |

| Total           | 4     | 46    |
|-----------------|-------|-------|
| Conference Room | 3     | 20    |
| Board Room      | 1     | 26    |
| MEET            | Rooms | Seats |

| Total     | 3    | 5     |
|-----------|------|-------|
| Pantry    | 3    | 4     |
| Reception | 1    | 1     |
| SOCIAL    | Area | Seats |

| Total | <b>Dedicated Desks</b> | 111 | People |
|-------|------------------------|-----|--------|
|       |                        |     |        |

Total Collaborative Seats
Open & Enclosed

59 Seats

WATER STREET