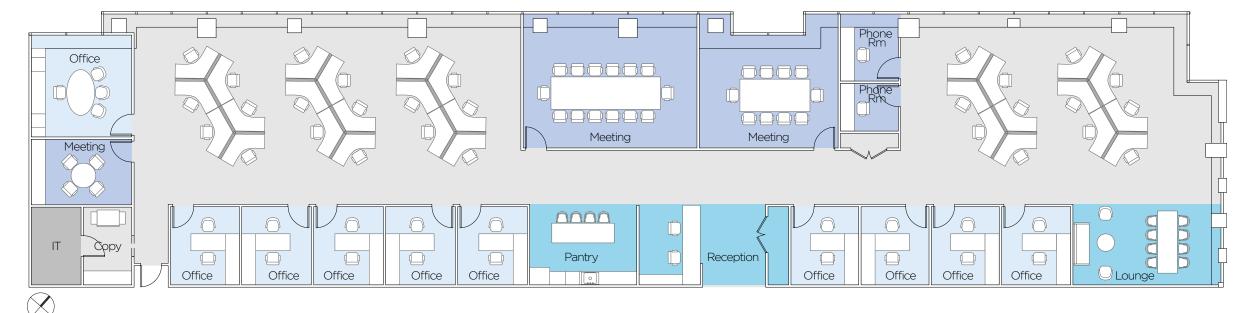

# PART 11 - PREBUILT 10,859 RSF

| WORK PLACE      |       | People |
|-----------------|-------|--------|
| Private Office  |       | 10     |
| Workstation     |       | 42     |
| Total           |       | 52     |
| MEET            | Rooms | Seats  |
| Board Room      | 1     | 14     |
| Conference Room | 1     | 10     |
| Huddle Room     | 1     | 4      |
| Phone Room      | 2     | 2      |
| Total           | 5     | 30     |
| SOCIAL          | Area  | Seats  |
| Reception       | 1     | 2      |
| Café / Pantry   | 1     | 4      |
| Lounge          | 1     | 11     |
| Total           | 3     | 17     |

52 People

47 Seats

**Total Dedicated Desks** 

**Open & Enclosed** 

**Total Collaborative Seats** 

### Office 888888 Meeting Meeting Meeting gobh Pantry Reception Office Office Office Office Office Office Office Office

**WATER STREET** 