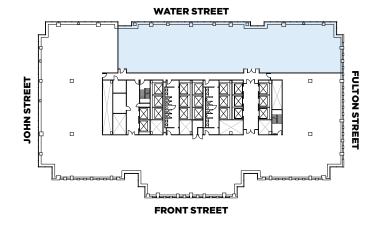

-----------------|-------|--------|
| Private Office  |       | 10     |
| Workstation     |       | 42     |
| Total           |       | 52     |
| MEET            | Rooms | Seats  |
| Board Room      | 1     | 14     |
| Conference Room | 1     | 10     |
| Huddle Room     | 1     | 4      |
| Phone Room      | 2     | 2      |
| Total           | 5     | 30     |
| SOCIAL          | Area  | Seats  |
| Reception       | 1     | 2      |
| Café / Pantry   | 1     | 4      |
| Lounge          | 1     | 11     |
| Total           | 3     | 17     |

52 People

47 Seats

**Total Dedicated Desks** 

**Open & Enclosed** 

**Total Collaborative Seats** 



### Office 888888 Meeting Meeting Meeting gobh Pantry Reception Office Office Office Office Office Office Office Office

**WATER STREET** 



# PART 11 - PREBUILT 10,859 RSF

| WORK PLACE      |       | People |
|-----------------|-------|--------|
| Private Office  |       | 10     |
| Workstation     |       | 30     |
| Total           |       | 40     |
| MEET            | Rooms | Seats  |
| Board Room      | 1     | 14     |
| Conference Room | 1     | 10     |
| Huddle Room     | 1     | 4      |
| Phone Room      | 2     | 2      |
| Total           | 5     | 30     |
| SOCIAL          | Area  | Seats  |
| Reception       | 1     | 2      |
| Café / Pantry   | 1     | 4      |
| Lounge          | 1     | 11     |
| Total           | 3     | 17     |

# Total 3 17 Total Dedicated Desks 40 People Total Collaborative Seats Open & Enclosed 47 Seats

# WATER STREET FULTON STREET FRONT STREET

## **WATER STREET**