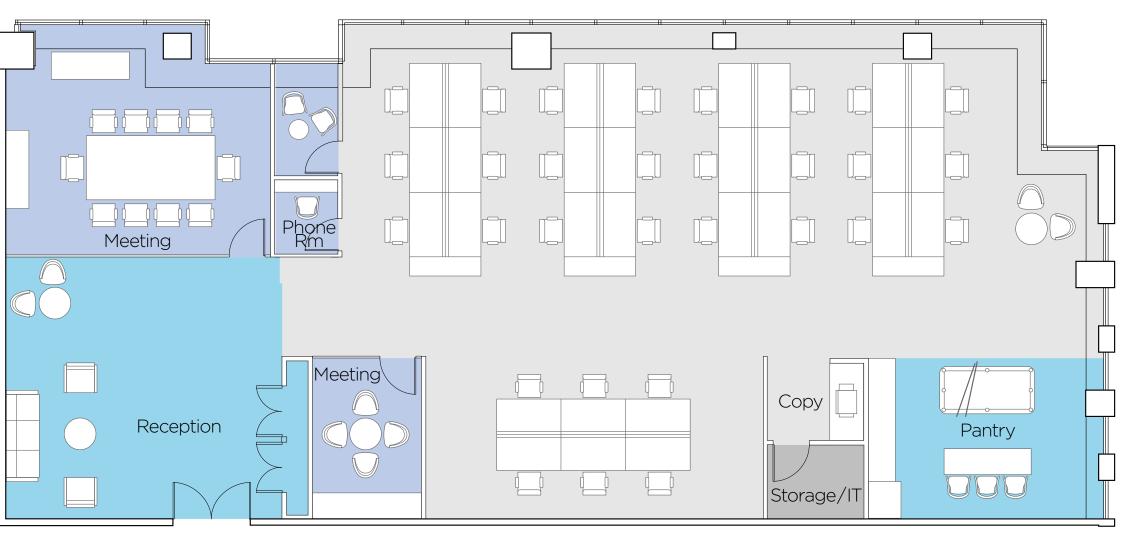

## PART 12 - PREBUILT 5,607 RSF

WATER STREET

| Fotal Collaborative Seats<br>Open & Enclosed | 27 Seats  |        |
|----------------------------------------------|-----------|--------|
| Total Dedicated Desks                        | 30 People |        |
| Total                                        | 2         | 10     |
| Café / Pantry                                | 1         | 3      |
| Reception                                    | 1         | 7      |
| SOCIAL                                       | Area      | Seats  |
| Total                                        | 4         | 17     |
| Phone Room                                   | 1         | 1      |
| Huddle Room                                  | 1         | 2      |
| Conference Room                              | 1         | 4      |
| Board Room                                   | 1         | 10     |
| MEET                                         | Rooms     | Seats  |
| Total                                        |           | 30     |
| Workstation                                  |           | 30     |
| WORK PLACE                                   |           | People |