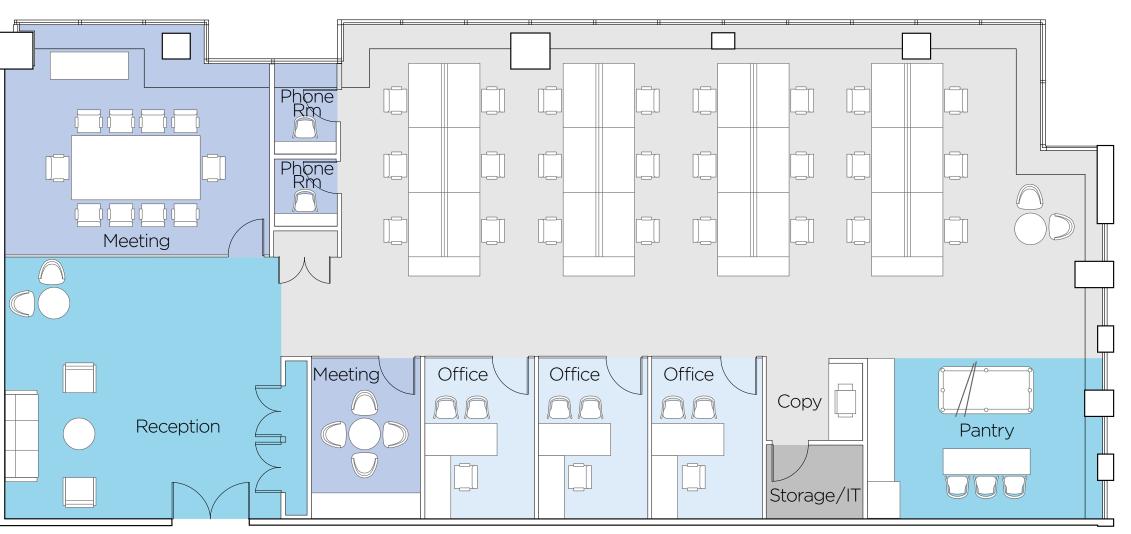

## PART 12 - PREBUILT 5,607 RSF

WATER STREET

| Fotal Collaborative Seats<br>Open & Enclosed | 26 Seats  |        |
|----------------------------------------------|-----------|--------|
| Total<br>Total Dedicated Desks               | 27 People |        |
|                                              | 2         | 10     |
| Café / Pantry                                | 1         | 3      |
| Reception                                    | 1         | 7      |
| SOCIAL                                       | Area      | Seats  |
| <b>Fotal</b>                                 | 4         | 16     |
| Phone Room                                   | 2         | 2      |
| Conference Room                              | 1         | 4      |
| Board Room                                   | 1         | 10     |
| MEET                                         | Rooms     | Seats  |
| <b>Fotal</b>                                 |           | 27     |
| Workstation                                  |           | 24     |
| Private Office                               |           | 3      |
|                                              |           | People |