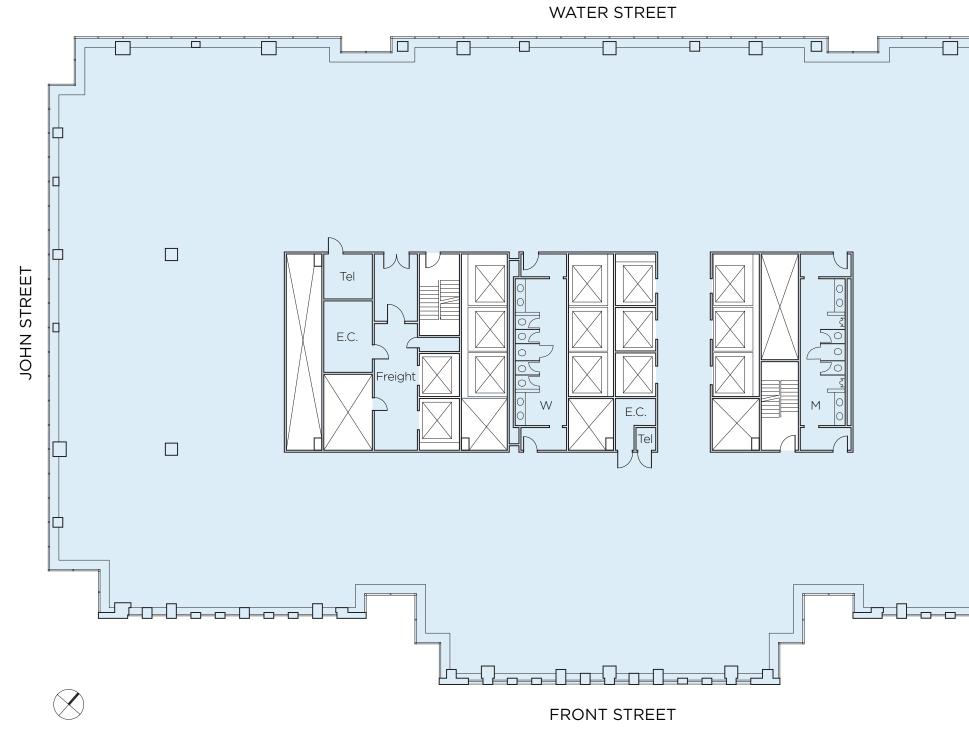

JOHN STREET

 $\bigotimes$ 

FRONT STREET

FULTON STREET

## ENTIRE 21 TYPICAL CORE + SHELL 35,995 RSF