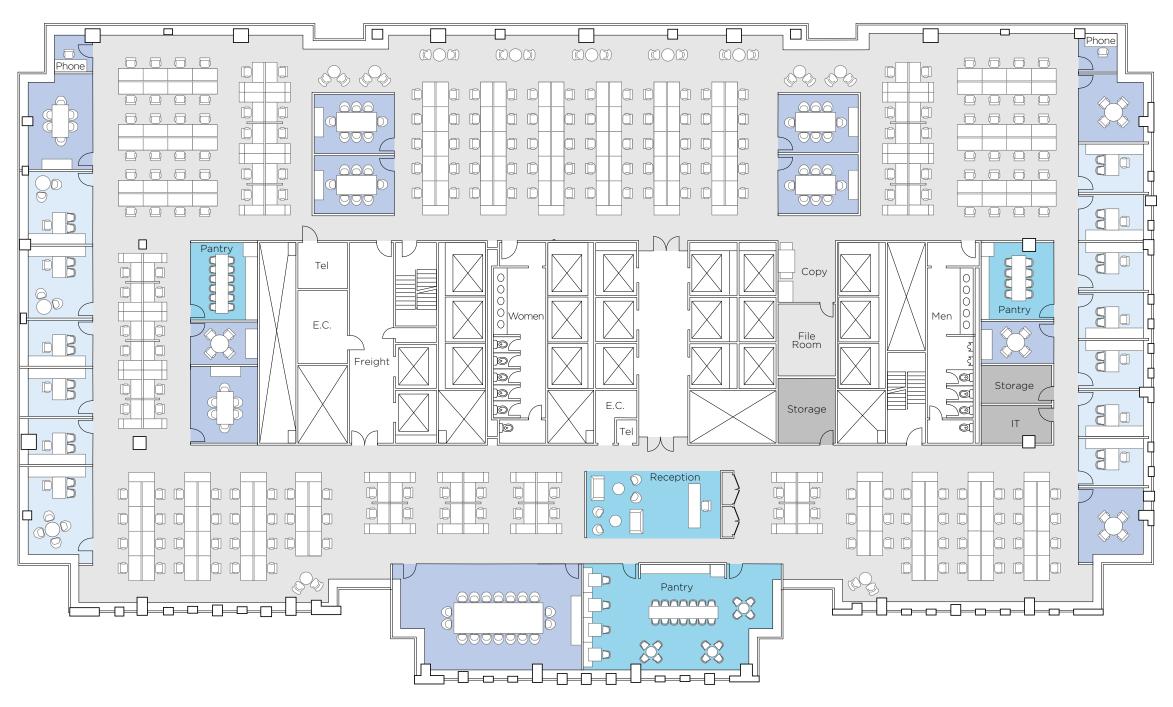

## ENTIRE 21 CREATIVE TEST FIT 35,995 RSF

| WATER ST | REET |
|----------|------|
|----------|------|

| Total Collaborative Seats<br>Open & Enclosed | 161 Seats  |        |  |
|----------------------------------------------|------------|--------|--|
| Total Dedicated Desks                        | 229 People |        |  |
| Total                                        | 4          | 59     |  |
| Pantry                                       | 3          | 50     |  |
| Reception                                    | 1          | 9      |  |
| SOCIAL                                       | Area       | Seats  |  |
| Total                                        | 13         | 80     |  |
| Phone Room                                   | 2          | 2      |  |
| Conference Room                              | 10         | 60     |  |
| Board Room                                   | 1          | 18     |  |
| MEET                                         | Rooms      | Seats  |  |
| Total                                        |            | 229    |  |
| Workstation                                  |            | 216    |  |
| Private Office                               |            | 13     |  |
| WORK PLACE                                   |            | People |  |